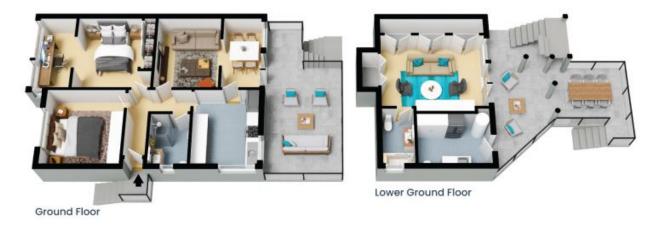

## STONE

The site plan and floor plan are not to scale; measurements are indicative and in metres. Bushes and trees are placed for illustration purposes. Plans should not be relied on. Interested parties should make and rely on their own enquiries. All other information provided has been collected from reliable sources but cannot be guaranteed for accuracy. 21 Soudan Street Thirroul

The floor plan is not to scale; measurements are indicative and in metres. All features included in this 3D plan are for inspiration purposes only. This is not an exact replica of the property or the position of exterior elements. Plans should not be relied an. Interested parties should make and rely on their awn enquiries.