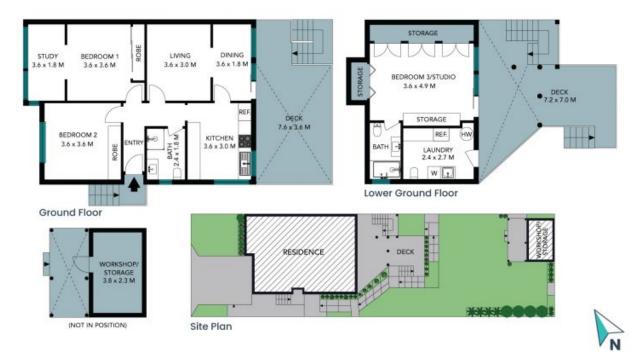

## STONE

The site plan and floor plan are not to scale; measurements are indicative and in metres. Bushes and trees are placed for illustration purposes. Plans should not be relied on. Interested parties should make and rely on their own enquiries. All other information provided has been collected from reliable sources but cannot be guaranteed for accuracy. 21 Soudan Street Thirroul

The floor plan is not to scale; measurements are indicative and in metres. All features included in this 3D plan are for inspiration purposes only. This is not an exact replica of the property or the position of exterior elements. Plans should not be relied an. Interested parties should make and rely on their awn enquiries.