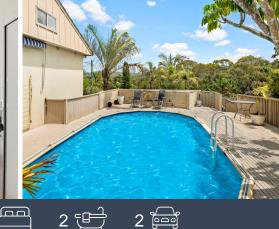

## Sunny Haven Awaits

Perfectly positioned in a quiet cul-de-sac, you will find this family friendly home offering a sunny haven throughout the year. Sprawled over one level, various living zones abound providing wonderful spaces to relax with friends and family. In addition, the sparkling pool area and courtyard will be a welcomed delight as the northern sun floods in, making alfresco entertaining easy.

- 3-4 bedrooms, 2 bathrooms, extra wc in laundry; 651m2
- Bedroom 3 is set up as a rumpus area and the 4th is a study or nursery size
- Main lounge opens into sunroom which in-turn can be closed off
- Modern kitchen is open to main dining and includes breakfast nook
- Dining flows to beautiful conservatory with feature timber ceiling
- Paved BBQ courtyard + above ground pool surrounded by deck
- Lock-up garage with under house storage + doored carport
- Established garden beds and side lawn area