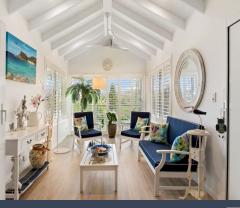

- 3-4 bedrooms, 2 bathrooms, extra wc in laundry; 651m2
- Bedroom 3 is set up as a rumpus area and the 4th is a study or nursery size
- Main lounge opens into sunroom which in-turn can be closed off
- Modern kitchen is open to main dining and includes breakfast nook
- Dining flows to beautiful conservatory with feature timber ceiling
- Paved BBQ courtyard + above ground pool surrounded by deck
- Lock-up garage with under house storage + doored carport
- Established garden beds and side lawn area