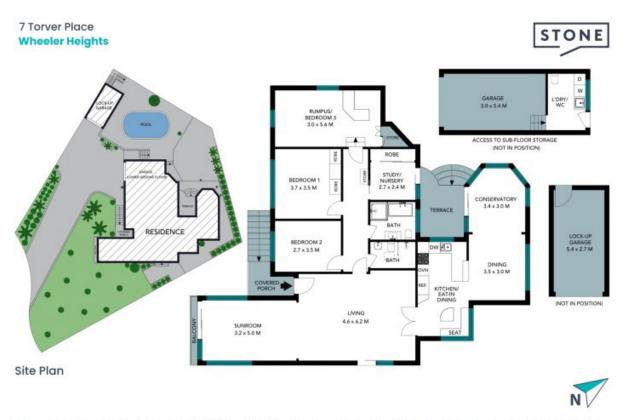

- 3-4 bedrooms, 2 bathrooms, extra wc in laundry; 651m2
- Bedroom 3 is set up as a rumpus area and the 4th is a study or nursery size
- Main lounge opens into sunroom which in-turn can be closed off
- Modern kitchen is open to main dining and includes breakfast nook
- Dining flows to beautiful conservatory with feature timber ceiling
- Paved BBQ courtyard + above ground pool surrounded by deck
- Lock-up garage with under house storage + doored carport
- Established garden beds and side lawn area

This property offers so much to so many, come and see why.....

Price:Contact AgentCouncil Rates:\$516.65 p/qWater Rates:\$173.29 p/q

4

Simone Sinclair 0405 470 250

Adam Moore

The site plan and floor plan are not to scale; measurements are indicative and in metres. Bushes and trees are placed for illustration purposes. Plans should not be relied on. Interested parties should make and rely on their own enquiries. All other information provided has been collected from reliable sources but cannot be guaranteed for accuracy.