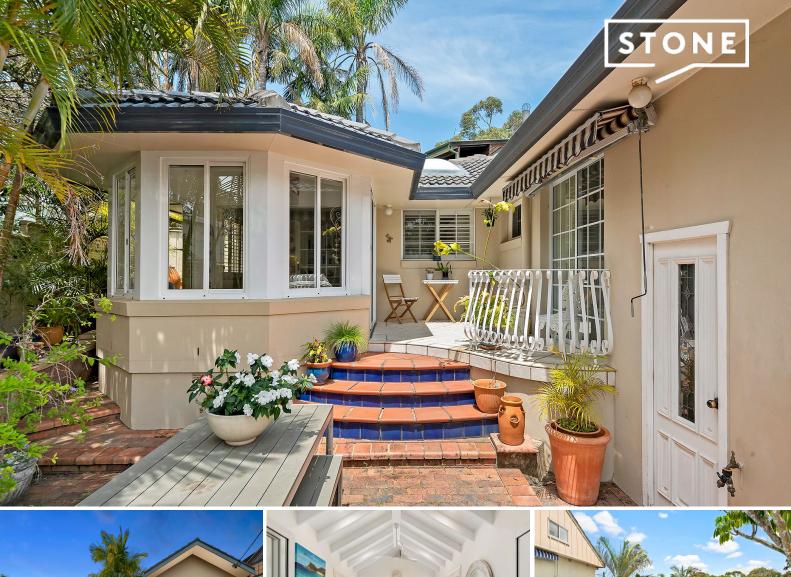

## Sunny Haven Awaits

Perfectly positioned in a quiet cul-de-sac, you will find this family friendly home offering a sunny haven throughout the year. Sprawled over one level, various living zones abound providing wonderful spaces to relax with friends and family. In addition, the sparkling pool area and courtyard will be a welcomed delight as the northern sun floods in, making alfresco entertaining easy.

- 3-4 bedrooms, 2 bathrooms, extra wc in laundry; 651m2
- Bedroom 3 is set up as a rumpus area and the 4th is a study or nursery size
- Main lounge opens into sunroom which in-turn can be closed off
- Modern kitchen is open to main dining and includes breakfast nook
- Dining flows to beautiful conservatory with feature timber ceiling
- Paved BBQ courtyard + above ground pool surrounded by deck
- Lock-up garage with under house storage + doored carport
- Established garden beds and side lawn area