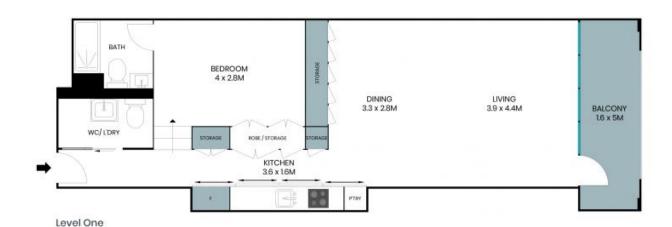

 Price:
 \$722,000

 Council Rates:
 \$255.00 p/q

 Water Rates:
 \$180.38 p/q

 Strata Rates:
 \$1,700.00 p/q

Adrian Vassallo 0406 484 994

**George Spiroglou** 0420 303 303

Internal Living: 63sqm External Living: 8sqm Total Living Area: 7lsqm N

The site plan and floor plan are not to scale; measurements are indicative and in metres. Bushes and trees are placed for illustration purposes. Plans should not be relied on. Interested parties should make and rely on their own enquiries. All other information provided has been collected from reliable sources but cannot be guaranteed for accuracy.

Level One

The floor plan is not to scale; measurements are indicative and in metres. All features included in this 3D plan are for inspiration purposes only.

This is not an exact replica of the property or the position of exterior elements. Plans should not be relied on interested parties should make and rely on their own enquiries.