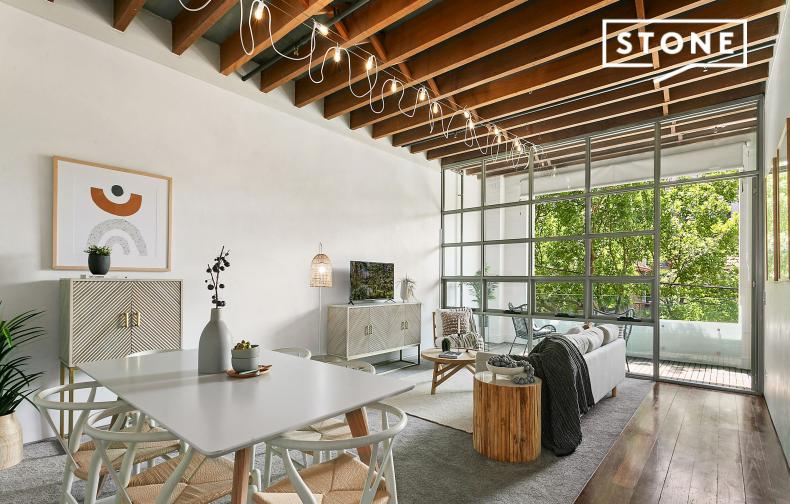

## Unique apartment in ultra-convenient location

Redeveloped from a Grace Brothers warehouse, this spacious one bedroom apartment is filled with light and character. Embracing a creative layout and artistic design, this home features a sunny north east aspect and seamless outdoor flow to an oversized balcony with a leafy outlook. Placed in a prime urban address, it has easy access to transport options, a variety of cafes, eateries and amenities.

- Neat interiors have well maintained quality timber floorboards and new carpet
- Open plan living/dining area, smooth outdoor flow, floor-to-ceiling glass doors
- Covered balcony has sun shade blinds for effortless year-round alfresco dining
- Stylish kitchen has built-in Fisher & Paykel gas cooktop, oven and rangehood
- Bedroom is secluded with built-in robes and deluxe ensuite with bath/rainshower
- Modern tiling in bathrooms, ample internal storage, additional oversized w/c
- Level one apartment in quiet building with easy lift access and secure intercom
- Easy walk to University of Sydney, Camperdown Park and bus to city transport