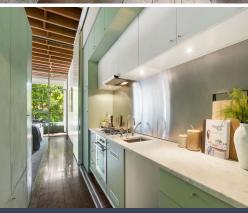

- Neat interiors have well maintained quality timber floorboards and new carpet
- Open plan living/dining area, smooth outdoor flow, floor-to-ceiling glass doors
- Covered balcony has sun shade blinds for effortless year-round alfresco dining
- Stylish kitchen has built-in Fisher & Paykel gas cooktop, oven and rangehood
- Bedroom is secluded with built-in robes and deluxe ensuite with bath/rainshower
- Modern tiling in bathrooms, ample internal storage, additional oversized w/c
- Level one apartment in quiet building with easy lift access and secure intercom
- Easy walk to University of Sydney, Camperdown Park and bus to city transport