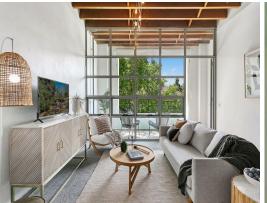

## Unique apartment in ultra-convenient location

Redeveloped from a Grace Brothers warehouse, this spacious one bedroom apartment is filled with light and character. Embracing a creative layout and artistic design, this home features a sunny north east aspect and seamless outdoor flow to an oversized balcony with a leafy outlook. Placed in a prime urban address, it has easy access to transport options, a variety of cafes, eateries and amenities.

- Neat interiors have well maintained quality timber floorboards and new carpet
- Open plan living/dining area, smooth outdoor flow, floor-to-ceiling glass doors
- Covered balcony has sun shade blinds for effortless year-round alfresco dining
- Stylish kitchen has built-in Fisher & Paykel gas cooktop, oven and rangehood
- Bedroom is secluded with built-in robes and deluxe ensuite with bath/rainshower
- Modern tiling in bathrooms, ample internal storage, additional oversized w/c
- Level one apartment in quiet building with easy lift access and secure intercom
- Easy walk to University of Sydney, Camperdown Park and bus to city transport