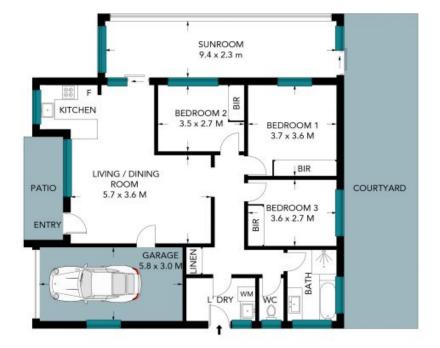

Council rates \$729.50pq approx

Community Title Rates \$400pq approx.

- Freestanding and generous 3 bedroom villa
- All bedrooms have built in wardrobes
- Open plan living area with air conditioning
- Internal access from single remote lock up garage
- Generous enclosed and secure sunroom
- Covered and paved outdoor patio area

## 17/259 Linden Avenue Toorming NSW 2452

The site plan and floor plan are not to scale; measurements are indicative and in metres. Bushes and trees are placed for illustration purposes. Plans should not be relied on. Interested parties should make and rely on their own enquiries. All other information provided has been collected from reliable sources but cannot be guaranteed for accuracy.