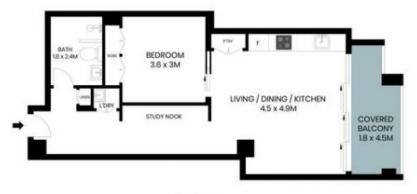

## 406/118 Alfred Street Milsons Point

Level Four

The site plan and floor plan are not to scale; measurements are indicative and in metres. Bushes and trees are placed for illustration purposes. Plans should not be relied on. Interested parties should make and rely on their own enquiries. All other information provided has been collected from reliable sources but cannot be guaranteed for accuracy.