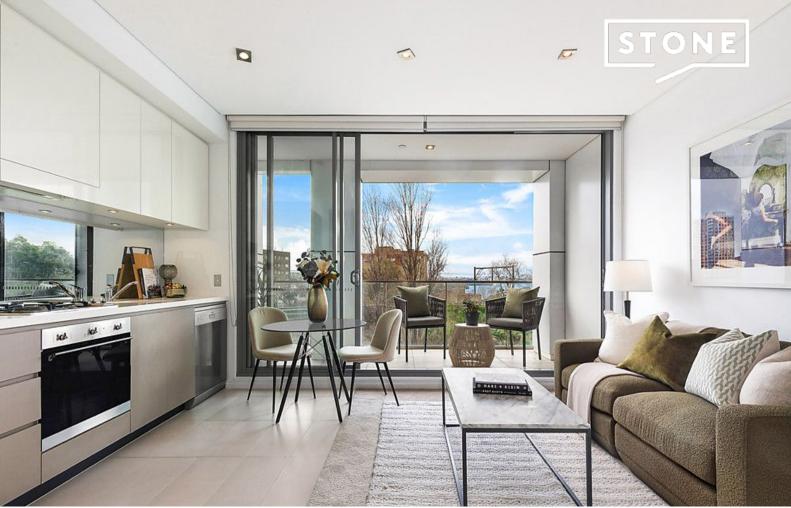

## **Executive Living in Milsons Point**

Combining easterly water views with an array of premium finishes, this immaculate residence promises quality contemporary living in a sought-after locale. The apartment is set in the highly desirable 'North Residences', just footsteps from local shops and trains, with the city a few minutes away.

- Open living/dining/kitchen space enhanced by high ceilings and harbour outlook
- Stacker sliding doors provide an easy transition to covered east facing balcony
- Sleek gas kitchen appointed with Smeg appliances, including stainless dishwasher
- Generous bedroom with streamlined built-in wardrobe plus hallway home office
- Fully tiled bathroom features frameless glass shower, separate European laundry
- Modern building, secure intercom entry, lift access and lock-up storage cage  $\,$
- Stroll to popular foreshore parks, ferries, Kirribilli Village and North Sydney
- 12 month lease