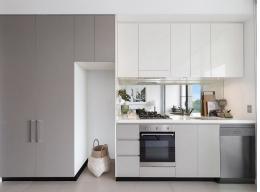

- Open living/dining/kitchen space enhanced by high ceilings and harbour outlook
- Stacker sliding doors provide an easy transition to covered east facing balcony
- Sleek gas kitchen appointed with Smeg appliances, including stainless dishwasher
- Generous bedroom with streamlined built-in wardrobe plus hallway home office
- Fully tiled bathroom features frameless glass shower, separate European laundry
- Modern building, secure intercom entry, lift access and lock-up storage cage  $\,$
- Stroll to popular foreshore parks, ferries, Kirribilli Village and North Sydney
- 12 month lease