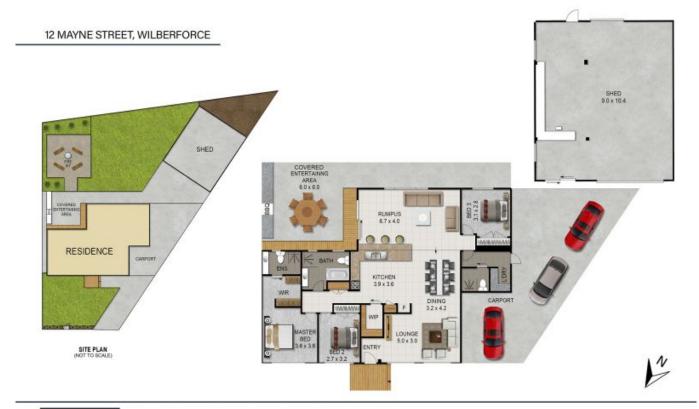

12 Mayne Street Wilberforce, NSW

Price:

\$1,175,000

## **Entertainer's Delight**

Nestled in the sought-after suburb of Wilberforce, this beautifully renovated 3-bedroom, 3-bathroom home offers the perfect blend of modern design and functionality. Set on approximately 1011 square metres, this property boasts side access to a shed, off-street parking for up to 9 cars, and ample space for all your hobbies and even a boat.

Step inside and be greeted by the light-filled open-plan living and dining area, seamlessly flowing into the rumpus room, creating an ideal space for entertaining family and friends. The modern kitchen is a chef's delight, featuring a walk-in pantry and sleek finishes. The ultra-modern bathrooms add a touch of luxury to everyday living, while the plantation shutters throughout add an elegant touch to the home.