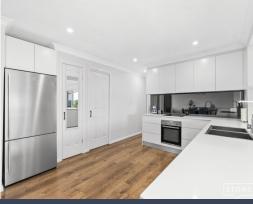

Step inside and be greeted by the light-filled open-plan living and dining area, seamlessly flowing into the rumpus room, creating an ideal space for entertaining family and friends. The modern kitchen is a chef's delight, featuring a walk-in pantry and sleek finishes. The ultra-modern bathrooms add a touch of luxury to everyday living, while the plantation shutters throughout add an elegant touch to the home.