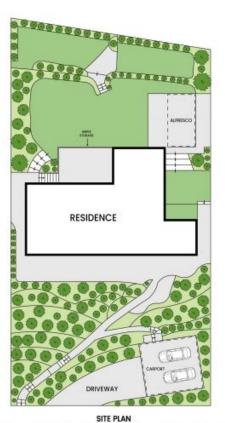

- Unpack and enjoy excellent family comfort and quality modern updates
- Bright and light lounge and dining rooms with wool Berber carpet
- Family room with large window framing the district views, flowing to outdoor entertaining
- Spotlessly presented Corian kitchen, double ovens, and two-draw dishwasher
- Four bedrooms, built-in mirror robes, light-filled bathroom, laundry with  $\ensuremath{\mathsf{wc}}$
- Choice of outdoor entertaining and spacious alfresco area in the rear garden Double carport, air conditioning, under-house storage, level lawns
- Lindfield Learning Village K-12 zone, 500m (approx.) to 565 buses in Eton Road