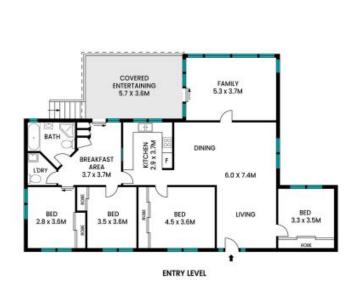

- Unpack and enjoy excellent family comfort and quality modern updates
- Bright and light lounge and dining rooms with wool Berber carpet
- Family room with large window framing the district views, flowing to outdoor entertaining
- Spotlessly presented Corian kitchen, double ovens, and two-draw dishwasher
- Four bedrooms, built-in mirror robes, light-filled bathroom, laundry with  $\ensuremath{\mathsf{wc}}$
- Choice of outdoor entertaining and spacious alfresco area in the rear garden Double carport, air conditioning, under-house storage, level lawns
- Lindfield Learning Village K-12 zone, 500m (approx.) to 565 buses in Eton Road