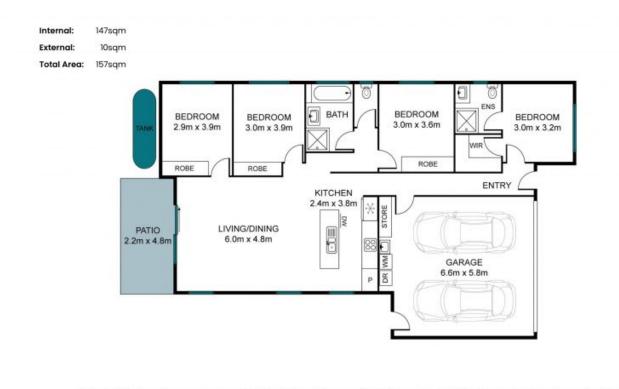

- Master bedroom with ensuite
- Open-plan living/dining
- Modern kitchen with breakfast bar & gas cooking
- Air-conditioning, ceiling fans & security screens
- Secure garage with remote
- Fully fenced ultra-low maintenance yard
- NBN Ready
- Rainwater tank

\$620 per week Price: Available Date: 19/12/2023

Samantha Rowland 0419 768 335

The site plan and floorplan are not to scale; measurements are indicative and in metres. Bushes and trees are placed for illustration purposes. Plans should not be relied on. Interested parties should make and rely on their own enquines.