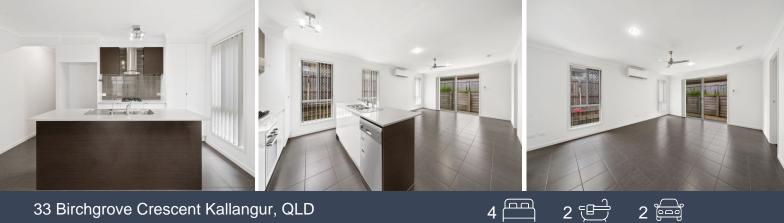

## 33 Birchgrove Crescent Kallangur, QLD

- Master bedroom with ensuite
- Open-plan living/dining
- Modern kitchen with breakfast bar & gas cooking
- Air-conditioning, ceiling fans & security screens
- Secure garage with remote
- Fully fenced ultra-low maintenance yard
- NBN Ready
- Rainwater tank