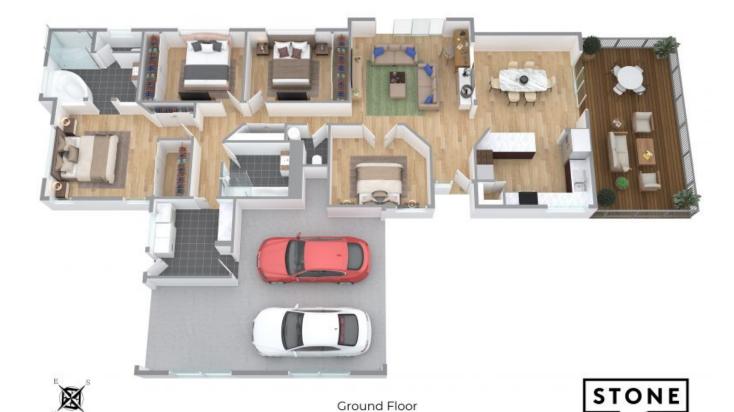

APPROXIMATE AREA UMNG AREA : 151 m² TONLAREA : 229 m²

Ploor plans and site plans are for illustrative purposes only. They are not part of any legal document or title and are subject to errors, ornisalors, and inaccuracies. Whilet every attempt has been made to ensure the accuracy of this plan, measurements of doors, windows, rooms, cupto

APPROXIMATE AREA LIVING AREA : 151 m<sup>2</sup> TOTAL AREA : 229 m<sup>2</sup>