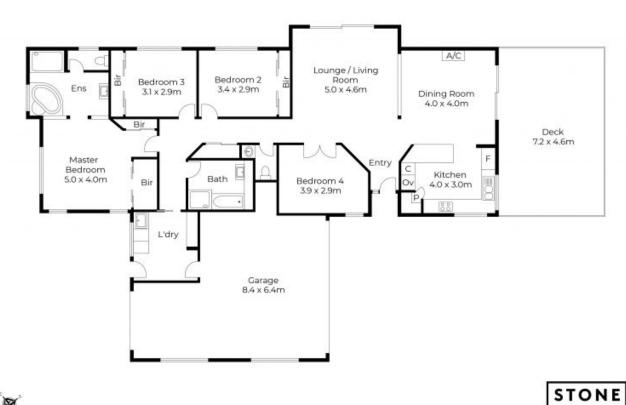

APPROXIMATE AREA UMNG AREA : 151 m² TONLAREA : 229 m²

Ploor plans and site plans are for illustrative purposes only. They are not part of any legal document or title and are subject to errors, ornisalors, and inaccuracies. Whilet every attempt has been made to ensure the accuracy of this plan, measurements of doors, windows, rooms, cupto

APPROXIMATE AREA LIVING AREA : 151 m<sup>2</sup> TOTAL AREA : 229 m<sup>2</sup>