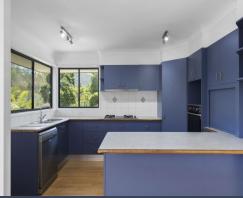

- 4 spacious bedrooms, including master retreat with his and her robes and private
- Air-conditioned multi-purpose separate living zones for dining and relaxation
- Fully equipped kitchen with brand new Delongi oven, new rangehood, gas cooktop
- Private decked outdoor entertaining area perfect for hosting weekend BBQ's
- Nestled behind lockable double gates on a huge 1004sqm block with off-street parking
- An abundance of room to add a in-ground swimming pool and poolside kabana