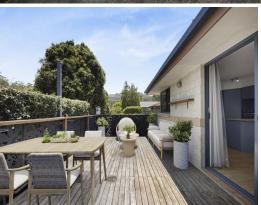

- 4 spacious bedrooms, including master retreat with his and her robes and private
- Air-conditioned multi-purpose separate living zones for dining and relaxation
- Fully equipped kitchen with brand new Delongi oven, new rangehood, gas cooktop
- Private decked outdoor entertaining area perfect for hosting weekend BBQ's
- Nestled behind lockable double gates on a huge 1004sqm block with off-street parking
- An abundance of room to add a in-ground swimming pool and poolside kabana