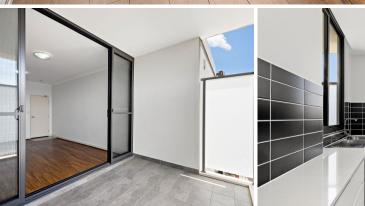

- Two spacious bedrooms both with built in wardrobes
- Large and inviting lounge and dining area
- Sunlit galley kitchen with stone benches, stainless steel appliances and gas cooking
- Two ultra modern bathrooms tiled from floor to ceiling.
- Easy to maintain balcony ideal for those who love to entertain
- Split system air conditioning, security building and polished timber floors
- Double security car space with storage cage