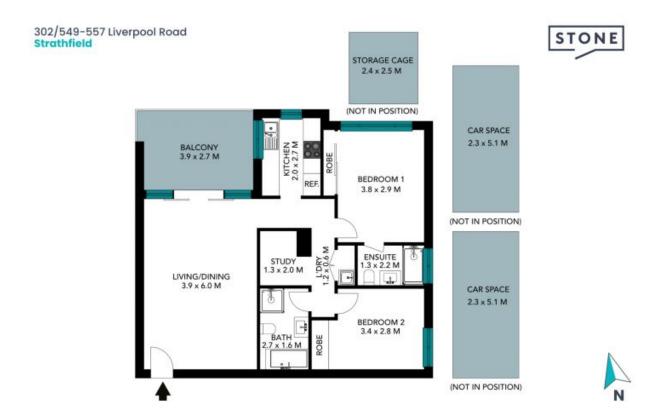

- Two spacious bedrooms both with built in wardrobes
- Large and inviting lounge and dining area
- Sunlit galley kitchen with stone benches, stainless steel appliances and gas cooking
- Two ultra modern bathrooms tiled from floor to ceiling.
- Easy to maintain balcony ideal for those who love to entertain
- Split system air conditioning, security building and polished timber floors
- Double security car space with storage cage

## 302/549-557 Liverpool Road Strathfield STONE

The floor plan is not to scale; measurements are indicative and in metres. All features included in this 3D plan are for inspiration purposes only.

This is not an exact replica of the property or the position of exterior elements. Plans should not be relied on. Interested parties should make and rely on their own enquiries.