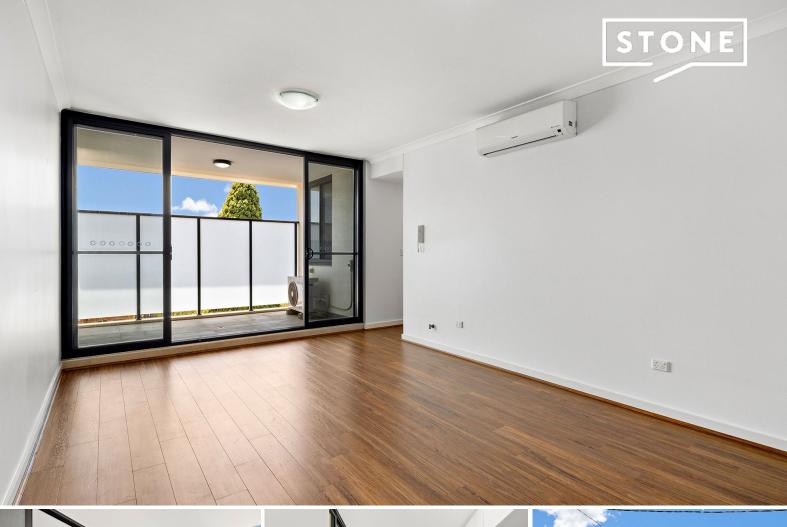

## Impeccably presented and set at the rear of the complex

Set at the rear of the complex and offering a practical, bright and breezy floor plan this immaculately presented property is sure to meet and exceed all expectations for the astute investor or owner occupier. Be rest assured that this home will find itself in good stead for many years to come as you secure a prime Strathfield address in a popular well maintained boutique complex.

- Two spacious bedrooms both with built in wardrobes
- Large and inviting lounge and dining area
- Sunlit galley kitchen with stone benches, stainless steel appliances and gas cooking
- Two ultra modern bathrooms tiled from floor to ceiling.
- Easy to maintain balcony ideal for those who love to entertain
- Split system air conditioning, security building and polished timber floors
- Double security car space with storage cage