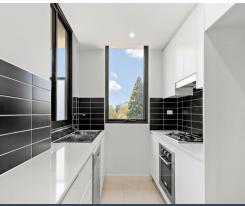

- Two spacious bedrooms both with built in wardrobes
- Large and inviting lounge and dining area
- Sunlit galley kitchen with stone benches, stainless steel appliances and gas cooking
- Two ultra modern bathrooms tiled from floor to ceiling.
- Easy to maintain balcony ideal for those who love to entertain
- Split system air conditioning, security building and polished timber floors
- Double security car space with storage cage