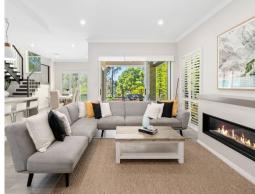

- A neutral palette & crafted textures greet you upon entering imbuing a relaxed vibe
- The office is ready to go with cabinetry & desk, ideally located to work from home
- Fully equipped Media/home theatre to enjoy movies, sporting events & concerts
- Heart of the Home Kitchen with stunning island, European appliances & butler style pantry
- Eye-catching cantilever staircase, relaxing living & dining with sleek, high ceilings & gas fireplace
- Master has a tranquil feel, large walk through his & her robe & luxe ensuite