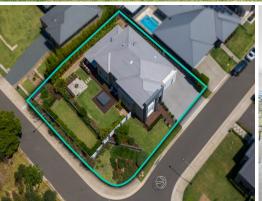

## Influenced by nature

Now for something special, this modern, contemporary home with bespoke finishes has been carefully and cleverly designed to maximise comfort and functionality. With a seamless flow and versatile spaces, you can customise to suit your family's needs. Sitting on a large, elevated 882m2 block adjacent to the bush in a desirable cul de sac the gardens are established, and lush and have been planted to ensure privacy and serenity, entertain or play, the garden works for both with a generous lawn, spa, fire pit area and entertainers alfresco.