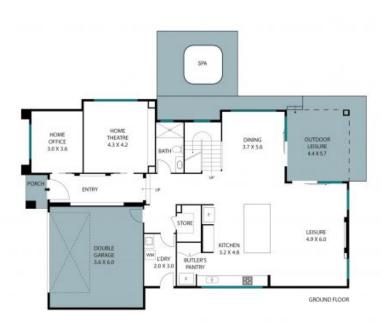

## Influenced by nature

Now for something special, this modern, contemporary home with bespoke finishes has been carefully and cleverly designed to maximise comfort and functionality. With a seamless flow and versatile spaces, you can customise to suit your family's needs. Sitting on a large, elevated 882m2 block adjacent to the bush in a desirable cul de sac the gardens are established, and lush and have been planted to ensure privacy and serenity, entertain or play, the garden works for both with a generous lawn, spa, fire pit area and entertainers alfresco.

- A neutral palette & crafted textures greet you upon entering imbuing a relaxed vibe
- The office is ready to go with cabinetry & desk, ideally located to work from home
- Fully equipped Media/home theatre to enjoy movies, sporting events & concerts
- Heart of the Home Kitchen with stunning island, European appliances & butler style pantry
- Eye-catching cantilever staircase, relaxing living & dining with sleek, high ceilings & gas fireplace
- Master has a tranquil feel, large walk through his & her robe & luxe ensuite

Price: Contact Agent
Council Rates: \$457.00 p/q
Water Rates: \$209.71 p/q
Strata Rates: \$308.55 p/q

**Jane Booty** 0412 207 452

**Viviane Mylott** 0438 983 615

The site plan and floor plan are not to scale; measurements are indicative and in metres. Bushes and trees are placed for illustration purposes. Plans should not be relied on. Interested parties should make and rely on their own enquiries. All other information provided has been collected from reliable sources but cannot be guaranteed for accuracy.