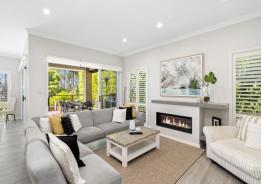

- A neutral palette & crafted textures greet you upon entering imbuing a relaxed vibe
- The office is ready to go with cabinetry & desk, ideally located to work from home
- Fully equipped Media/home theatre to enjoy movies, sporting events & concerts
- Heart of the Home Kitchen with stunning island, European appliances & butler style pantry
- Eye-catching cantilever staircase, relaxing living & dining with sleek, high ceilings & gas fireplace
- Master has a tranquil feel, large walk through his & her robe & luxe ensuite