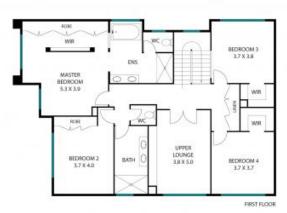

- A neutral palette & crafted textures greet you upon entering imbuing a relaxed vibe
- The office is ready to go with cabinetry & desk, ideally located to work from home
- Fully equipped Media/home theatre to enjoy movies, sporting events & concerts
- Heart of the Home Kitchen with stunning island, European appliances & butler style pantry
- Eye-catching cantilever staircase, relaxing living & dining with sleek, high ceilings & gas fireplace
- Master has a tranquil feel, large walk through his & her robe & luxe ensuite

Price: Contact Agent
Council Rates: \$457.00 p/q
Water Rates: \$209.71 p/q
Strata Rates: \$308.55 p/q

**Jane Booty** 0412 207 452

**Viviane Mylott** 0438 983 615

The site plan and floor plan are not to scale; measurements are indicative and in metres. Bushes and trees are placed for illustration purposes. Plans should not be relied on. Interested parties should make and rely on their own enquiries. All other information provided has been collected from reliable sources but cannot be guaranteed for accuracy.