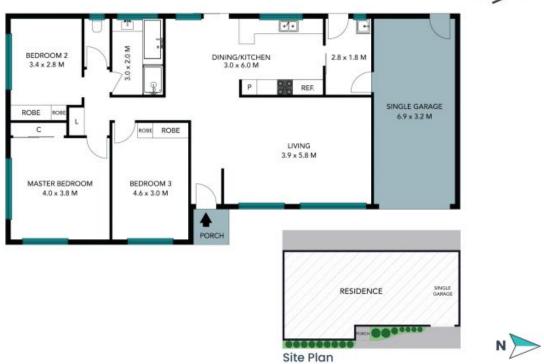

## 1/73 Cambridge St Umina

The site plan and floor plan are not to scale; measurements are indicative and in metres. Bushes and trees are placed for illustration purposes. Plans should not be relied on. Interested parties should make and rely on their own enquiries. All other information provided has been collected from reliable sources but cannot be guaranteed for accuracy.