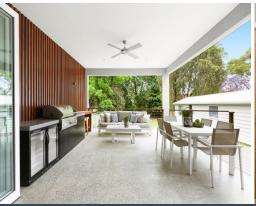

## Freestanding Entertainer

Set on 923 square metres of land with an expansive private backyard this newly renovated home is ideal for entertaining family and friends. An abundance of natural lights with many separate areas for entertaining both indoors and outdoors. A well-thought-out floorplan design utilizing many different textures, finishes include polished concrete floors, timber accents, and extra high ceilings with skylights.

- Architecturally designed, separate living/ dining
- Beds w/ BIRs & king-sized master suite
- Granite benchtop kitchen with oversized Butlers Pantry
- Alfresco living w/ outdoor BBQ/ fridge
- Outdoor BBQ kitchen area with fridge
- Gas Fireplace
- Outdoor studio for home office, gymnasium or teenager retreat
- Ducted air conditioning