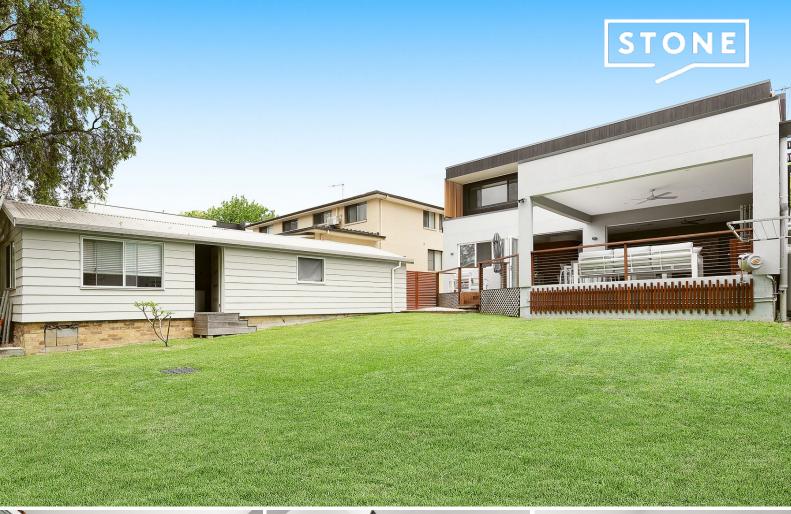

## Freestanding Entertainer

Set on 923 square metres of land with an expansive private backyard this newly renovated home is ideal for entertaining family and friends. An abundance of natural lights with many separate areas for entertaining both indoors and outdoors. A well-thought-out floorplan design utilizing many different textures, finishes include polished concrete floors, timber accents, and extra high ceilings with skylights.

- Architecturally designed, separate living/ dining
- Beds w/ BIRs & king-sized master suite
- Granite benchtop kitchen with oversized Butlers Pantry
- Alfresco living w/ outdoor BBQ/ fridge
- Outdoor BBQ kitchen area with fridge
- Gas Fireplace
- Outdoor studio for home office, gymnasium or teenager retreat
- Ducted air conditioning