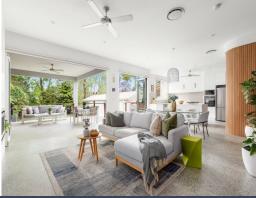

## Freestanding Entertainer

Set on 923 square metres of land with an expansive private backyard this newly renovated home is ideal for entertaining family and friends. An abundance of natural lights with many separate areas for entertaining both indoors and outdoors. A well-thought-out floorplan design utilizing many different textures, finishes include polished concrete floors, timber accents, and extra high ceilings with skylights.

- Architecturally designed, separate living/ dining
- Beds w/ BIRs & king-sized master suite
- Granite benchtop kitchen with oversized Butlers Pantry
- Alfresco living w/ outdoor BBQ/ fridge
- Outdoor BBQ kitchen area with fridge
- Gas Fireplace
- Outdoor studio for home office, gymnasium or teenager retreat
- Ducted air conditioning