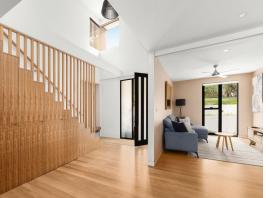

## Freestanding Entertainer

Set on 923 square metres of land with an expansive private backyard this newly renovated home is ideal for entertaining family and friends. An abundance of natural lights with many separate areas for entertaining both indoors and outdoors. A well-thought-out floorplan design utilizing many different textures, finishes include polished concrete floors, timber accents, and extra high ceilings with skylights.