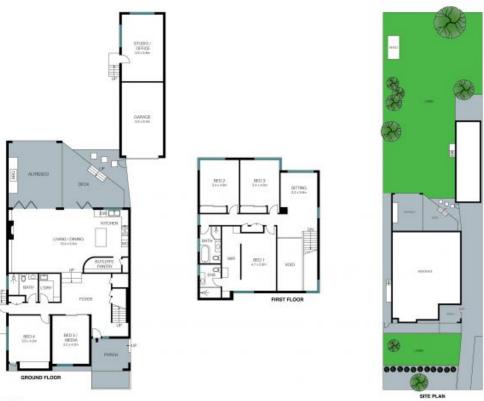

## Freestanding Entertainer

Set on 923 square metres of land with an expansive private backyard this newly renovated home is ideal for entertaining family and friends. An abundance of natural lights with many separate areas for entertaining both indoors and outdoors. A well-thought-out floorplan design utilizing many different textures, finishes include polished concrete floors, timber accents, and extra high ceilings with skylights.

- Architecturally designed, separate living/ dining
- Beds w/ BIRs & king-sized master suite
- Granite benchtop kitchen with oversized Butlers Pantry
- Alfresco living w/ outdoor BBQ/ fridge
- Outdoor BBQ kitchen area with fridge
- Gas Fireplace
- Outdoor studio for home office, gymnasium or teenager retreat
- Ducted air conditioning

INTERNAL AREA: 295 SQM

The floor plan is not to scale, measurements are indicative and in metres. Exterior elements are not in position. Flores should not be relied on, interested parties should make and rely on their own enquiries.