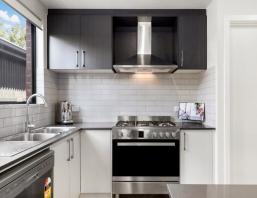

## Features include:

- 4 bedrooms with BIR (main with WIR & ensuite)
- Open plan kitchen/ meals/ living
- Separate living room
- Built in study desk
- Main bathroom with bath
- Covered alfresco with extended decking
- Ducted heating and split system cooling
- Double lockup garage with internal access