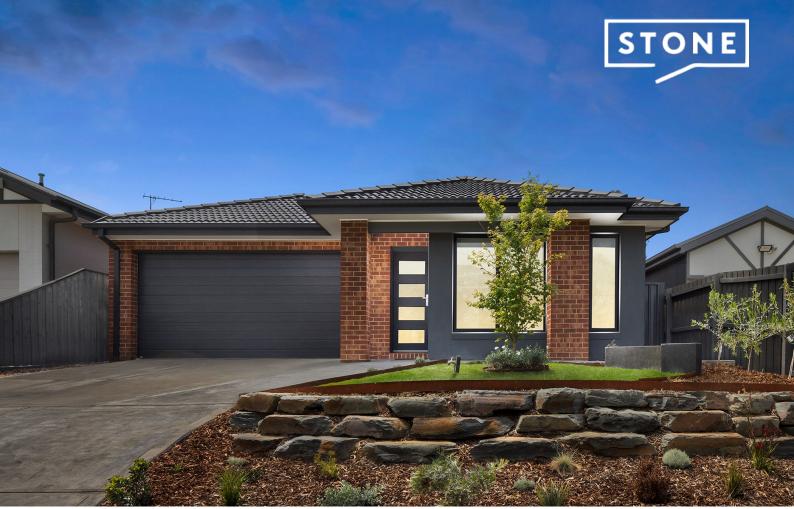

6 River Street Whittlesea, VIC

4 🕮

2 5号

2

## Only 12 months young

Located in Eastern Hill, this single level, near new home allows you to move in, drop your bags and start enjoying a low maintenance lifestyle. Beautifully landscaped front and back gardens, undercover alfresco area and neutral colour palette allows you to make this house your home.

## Features include:

- 4 bedrooms with BIR (main with WIR & ensuite)
- Open plan kitchen/ meals/ living
- Separate living room
- Built in study desk
- Main bathroom with bath
- Covered alfresco with extended decking
- Ducted heating and split system cooling
- Double lockup garage with internal access