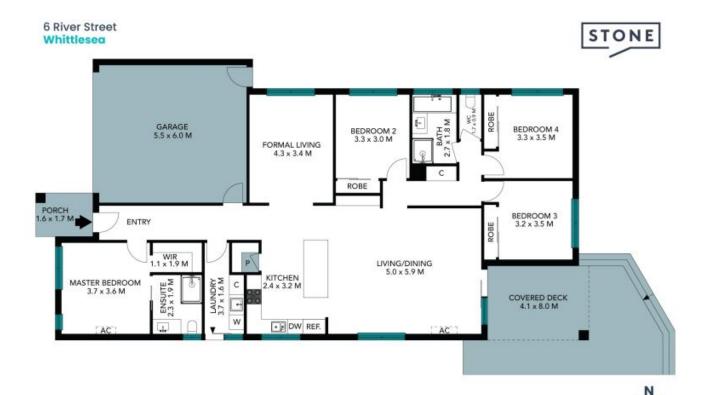

## 6 River Street Whittlesea

The floor plan is not to scale; measurements are indicative and in metres. All features included in this 3D plan are for inspiration purposes only.

This is not an exact replica of the property or the position of exterior elements. Plans should not be relied an. Interested parties should make and rely on their own enquiries.

official point is not to issue, measurements are indicative and in metrics. Estaviar elements are not exposition. Plans should not not extend on, interested partners are not exposit on their own enquiries. All other information provided has been collected from reliable opurious but control the guaranteed for accuracy