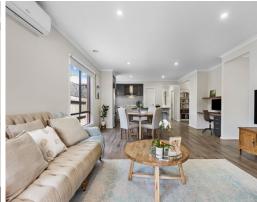

## Features include:

- 4 bedrooms with BIR (main with WIR & ensuite)
- Open plan kitchen/ meals/ living
- Separate living room
- Built in study desk
- Main bathroom with bath
- Covered alfresco with extended decking
- Ducted heating and split system cooling
- Double lockup garage with internal access