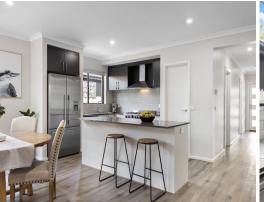

## Features include:

- 4 bedrooms with BIR (main with WIR & ensuite)
- Open plan kitchen/ meals/ living
- Separate living room
- Built in study desk
- Main bathroom with bath
- Covered alfresco with extended decking
- Ducted heating and split system cooling
- Double lockup garage with internal access