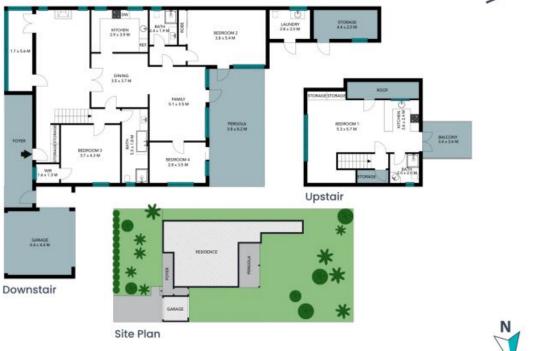

## 8 Remuera Street Willoughby STONE Upstair

The floor plan is not to scale; measurements are indicative and in metres. All features included in this 3D plan are for inspiration purposes only.

This is not an exact replica of the property or the position of exterior elements. Plans should not be relied on. Interested parties should make and rely on their own enquiries.

Downstair

## 8 Remuera Street Willoughby

The site plan and floor plan are not to scale; measurements are indicative and in metres. Bushes and trees are placed for illustration purposes. Plans should not be relied on. Interested parties should make and rely on their own enquiries. All other information provided has been collected from reliable sources but cannot be guaranteed for accuracy.