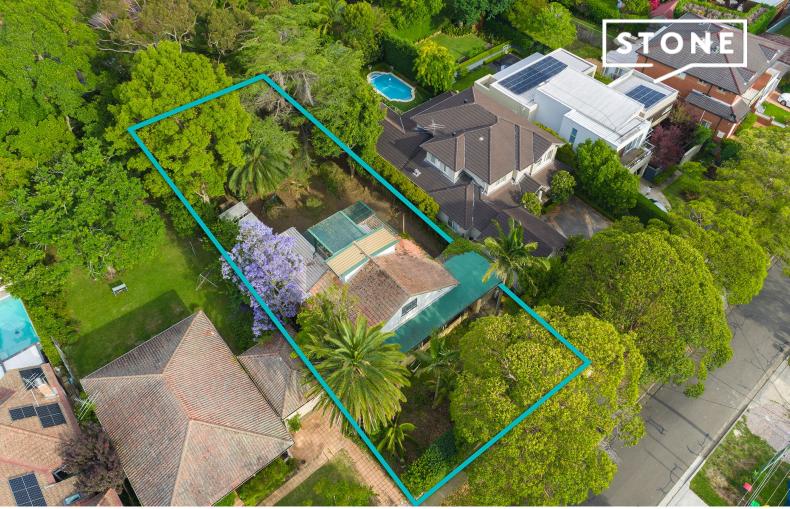

8 Remuera Street Willoughby, NSW

## UNLIMITED POTENTIAL ON HUGE 913 SQM BLOCK

A rare opportunity to buy into one of Willoughby's top streets with unlimited potential to renovate or redevelop on the wide 18.29m level 913sqm block. In the same family for over 40 years, this characterful Californian bungalow is ready for a total overhaul with plenty of room to extend or build a substantial contemporary residence in this premium precinct (STCA).

## 8 Remuera Street Willoughby

The site plan and floor plan are not to scale; measurements are indicative and in metres. Bushes and trees are placed for illustration purposes. Plans should not be relied on. Interested parties should make and rely on their own enquiries. All other information provided has been collected from reliable sources but cannot be guaranteed for accuracy.