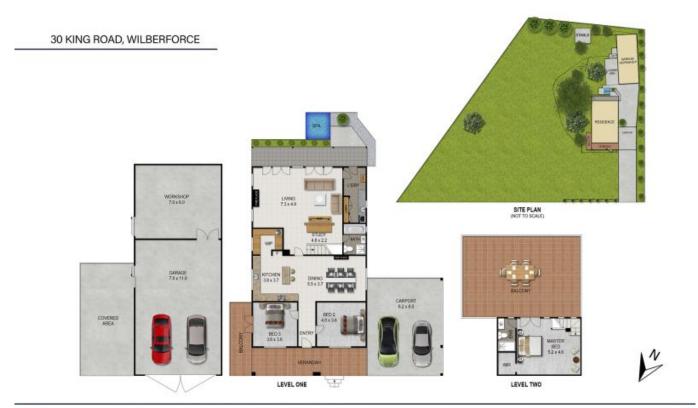

Main Features:

Exquisite Exterior: Leadlight glass, shaded verandas, and a spacious double carport create a captivating entrance.

Tranquil Gardens: Serene surroundings with shaded trees provide a peaceful retreat.

Thoughtful Layout downstairs: Two large bedrooms, one with a private veranda, an office, a...

**Adam Buchert** 0488 717 184

**Luke O'Hare** 0458 000 808

DISCLAIMER DIMENSIONS ARE APPROXIMATE AND SHOULD BE USED AS A GUIDE THEY ARE NOT TO SCALE AND NO LIABILITY BE ACCEPTED