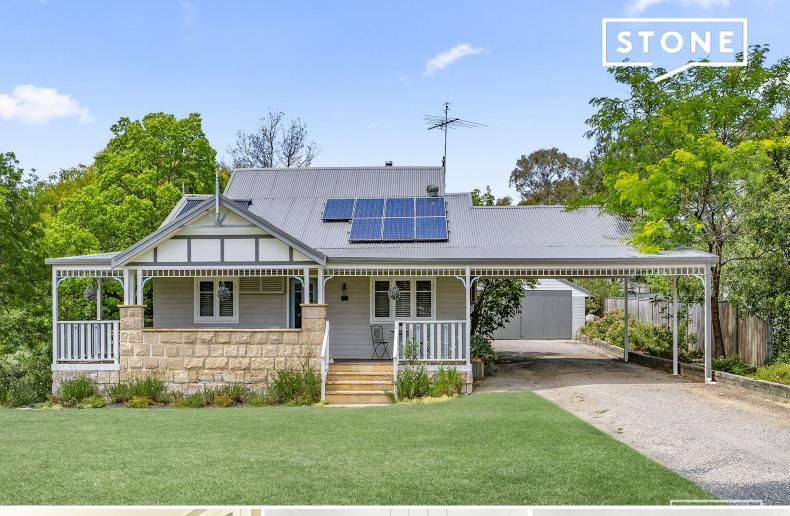

## **Elegant Federation Retreat**

For private inspections please call Luke O'Hare 0458 000 808

Discover refined living at 30 King Road, a meticulously renovated Federation home that epitomizes timeless elegance. A leadlight glass front door and windows beckon you into a world of sophistication, while shaded verandas offer a glimpse of the enchanting interior. Situated in the quiet but thriving suburb of Wilberforce, close to local schools and a short drive to Windsor. This property is going to impress,

Main Features:

Exquisite Exterior: Leadlight glass, shaded verandas, and a spacious double carport create a captivating entrance.

Tranquil Gardens: Serene surroundings with shaded trees provide a peaceful retreat.