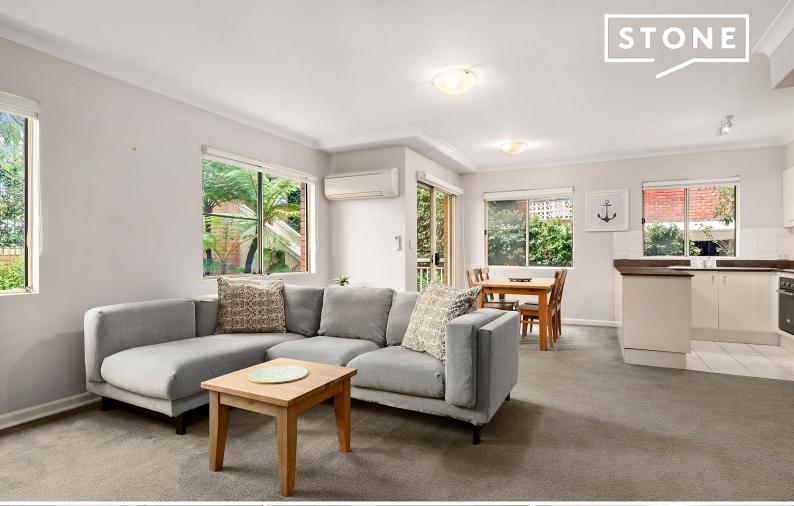

## Stylish apartment in central locale

Nestled amidst secluded gardens, this radiant apartment showcases a generously sized layout and newly updated interiors. Situated within a secure block of only eight units, this residence stands out with windows on three sides, offering easy access on the first floor and a design that allows for seamless movement between its exceptional living and dining areas.

## Features:

- Ideally situated within the building capturing great sunlight
- Spacious, combined living and dining areas with air conditioning
- Bright under cover balcony overlooking lush foliage
- Recently upgraded kitchen with modern gas appliances; two renovated bathrooms