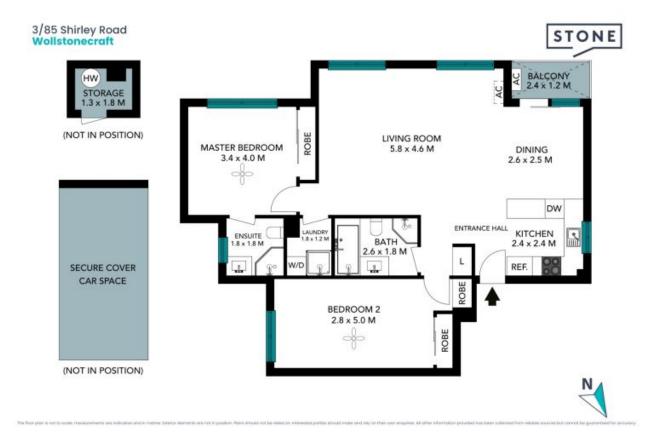

## Stylish apartment in central locale

Nestled amidst secluded gardens, this radiant apartment showcases a generously sized layout and newly updated interiors. Situated within a secure block of only eight units, this residence stands out with windows on three sides, offering easy access on the first floor and a design that allows for seamless movement between its exceptional living and dining areas.

## Features:

- Ideally situated within the building capturing great sunlight
- Spacious, combined living and dining areas with air conditioning
- Bright under cover balcony overlooking lush foliage
- Recently upgraded kitchen with modern gas appliances; two renovated bathrooms

SOLD - CONTACT AGENT Price: Council Rates: \$310.00 p/q Water Rates: \$173.00 p/q Strata Rates: \$1,593.00 p/q

**Ruby Johnson** 0432 869 227

The floor plan is not to scale; measurements are indicative and in metres. All features included in this 3D plan are for inspiration purposes only. This is not an exact replica of the property or the position of exterior elements. Plans should not be relied on. Interested parties should make and rely on their own enquiries.