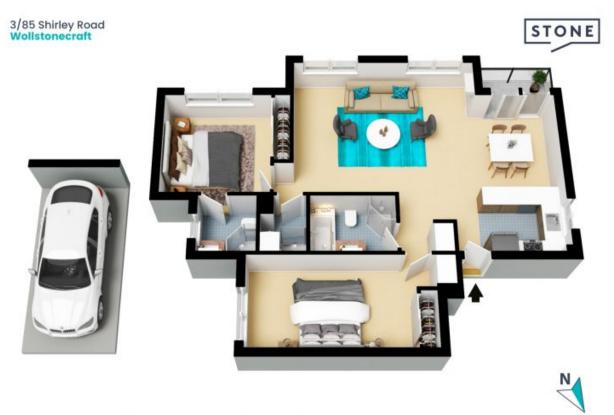

## Stylish apartment in central locale

Nestled amidst secluded gardens, this radiant apartment showcases a generously sized layout and newly updated interiors. Situated within a secure block of only eight units, this residence stands out with windows on three sides, offering easy access on the first floor and a design that allows for seamless movement between its exceptional living and dining areas.

## Features:

- Ideally situated within the building capturing great sunlight
- Spacious, combined living and dining areas with air conditioning
- Bright under cover balcony overlooking lush foliage
- Recently upgraded kitchen with modern gas appliances; two renovated bathrooms

SOLD - CONTACT AGENT Price: Council Rates: \$310.00 p/q Water Rates: \$173.00 p/q Strata Rates: \$1,593.00 p/q

**Ruby Johnson** 0432 869 227

The floor plan is not to scale; measurements are indicative and in metres. All features included in this 3D plan are for inspiration purposes only. This is not an exact replica of the property or the position of exterior elements. Plans should not be relied on. Interested parties should make and rely on their own enquiries.