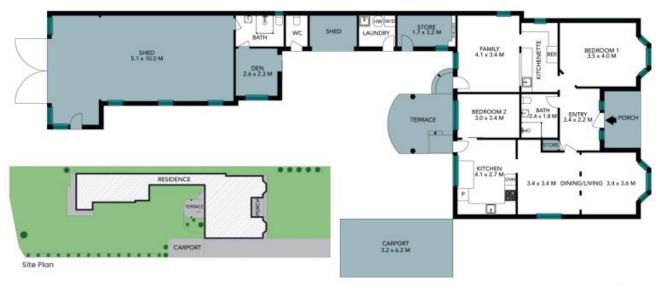

- 2 bedrooms, 2 bathrooms, 2 living + carport
- Huge boat shed offers adjacent additional storage rooms, den and extra WC
- Aspect offers a sun drenched block from sunrise to sunset
- Renovate this classic cottage, complete with enormous boat shed
- Knockdown and re-build, subject to council approval
- Kayak across to Narrabeen to grab that morning coffee
- Stand-up paddle boarding around the lake or right out to the ocean

The site plan and floor plan are not to scale; measurements are indicative and in metres. Bushes and trees are placed for illustration purposes. Plans should not be relied on Interested parties should make and rely on their own enquiries. All other information provided has been callected from reliable sources but cannot be guaranteed for accuracy.