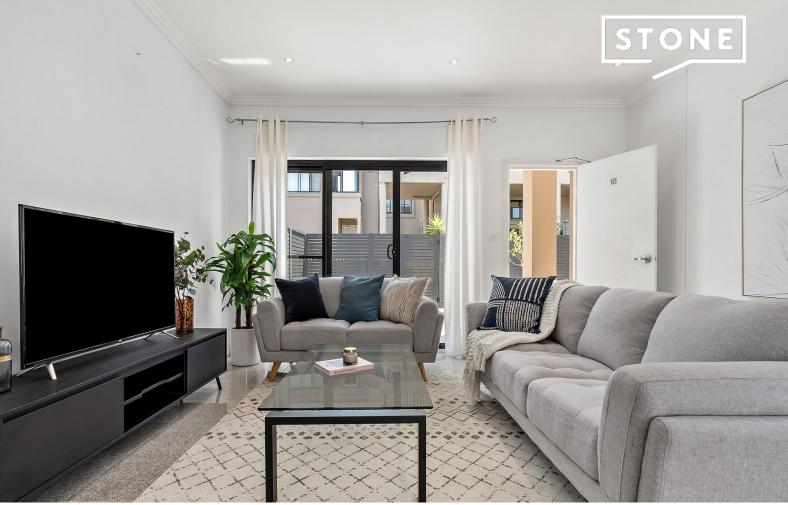

## A stylish courtyard oasis in a former a 1930s convent

Entry VIA Broughton Street

- Light, breezy and open interiors that flow easily to the outdoors
- Smartly appointed featuring cool and easy-clean tiled flooring
- Two private courtyards offer a choice of entertainment spaces
- Quality stone kitchen with sleek gas fittings and a breakfast bar
- The three well-proportioned bedrooms all have courtyard access
- Well-lit bathroom with spa and modern ensuite off the main bedroom
- Two security car spaces in the basement car park plus air-conditioning
- Set in a well-maintained pet-friendly complex with intercom entry