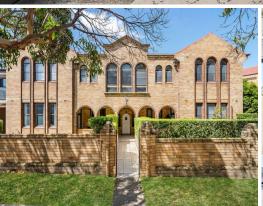

## A stylish courtyard oasis in a former a 1930s convent

Entry VIA Broughton Street

- Light, breezy and open interiors that flow easily to the outdoors
- Smartly appointed featuring cool and easy-clean tiled flooring
- Two private courtyards offer a choice of entertainment spaces
- Quality stone kitchen with sleek gas fittings and a breakfast bar
- The three well-proportioned bedrooms all have courtyard access
- Well-lit bathroom with spa and modern ensuite off the main bedroom
- Two security car spaces in the basement car park plus air-conditioning
- Set in a well-maintained pet-friendly complex with intercom entry