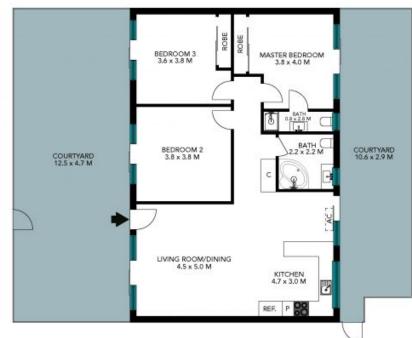

## A stylish courtyard oasis in a former a 1930s convent

Entry VIA Broughton Street

- Light, breezy and open interiors that flow easily to the outdoors
- Smartly appointed featuring cool and easy-clean tiled flooring
- Two private courtyards offer a choice of entertainment spaces
- Quality stone kitchen with sleek gas fittings and a breakfast bar
- The three well-proportioned bedrooms all have courtyard access
- Well-lit bathroom with spa and modern ensuite off the main bedroom
- Two security car spaces in the basement car park plus air-conditioning
- Set in a well-maintained pet-friendly complex with intercom entry

## 18/114-120 The Promenade Sans Souci

The floor plan is not to scale, measurements are indicative and in metres. All features included in this 30 plan are for inspiration purposes only.
This is not an exact replica of the property or the position of exterior elements. Plans should not be refed on, interested parties should make and rely on their own enquiries.