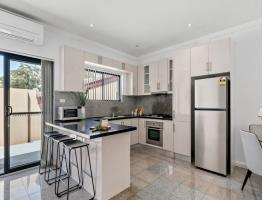

## A stylish courtyard oasis in a former a 1930s convent

Entry VIA Broughton Street

- Light, breezy and open interiors that flow easily to the outdoors
- Smartly appointed featuring cool and easy-clean tiled flooring
- Two private courtyards offer a choice of entertainment spaces
- Quality stone kitchen with sleek gas fittings and a breakfast bar
- The three well-proportioned bedrooms all have courtyard access
- Well-lit bathroom with spa and modern ensuite off the main bedroom
- Two security car spaces in the basement car park plus air-conditioning
- Set in a well-maintained pet-friendly complex with intercom entry