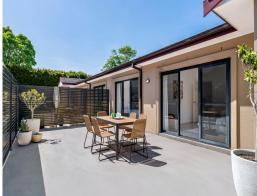

## A stylish courtyard oasis in a former a 1930s convent

Entry VIA Broughton Street

- Light, breezy and open interiors that flow easily to the outdoors
- Smartly appointed featuring cool and easy-clean tiled flooring
- Two private courtyards offer a choice of entertainment spaces
- Quality stone kitchen with sleek gas fittings and a breakfast bar
- The three well-proportioned bedrooms all have courtyard access
- Well-lit bathroom with spa and modern ensuite off the main bedroom
- Two security car spaces in the basement car park plus air-conditioning
- Set in a well-maintained pet-friendly complex with intercom entry