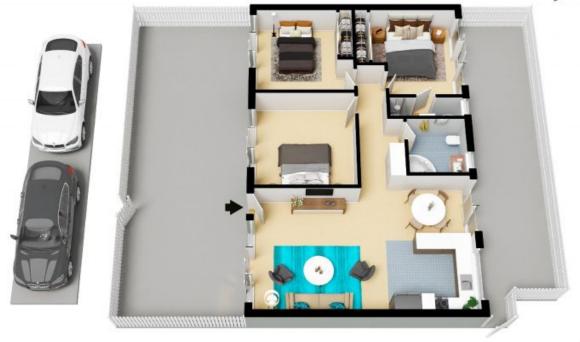

## A stylish courtyard oasis in a former a 1930s convent

Entry VIA Broughton Street

- Light, breezy and open interiors that flow easily to the outdoors
- Smartly appointed featuring cool and easy-clean tiled flooring
- Two private courtyards offer a choice of entertainment spaces
- Quality stone kitchen with sleek gas fittings and a breakfast bar
- The three well-proportioned bedrooms all have courtyard access
- Well-lit bathroom with spa and modern ensuite off the main bedroom
- Two security car spaces in the basement car park plus air-conditioning
- Set in a well-maintained pet-friendly complex with intercom entry

## 18/114-120 The Promenade Sans Souci

The floor plan is not to scale, measurements are indicative and in metres. All features included in this 30 plan are for inspiration purposes only.
This is not an exact replica of the property or the position of exterior elements. Plans should not be refed on, interested parties should make and rely on their own enquiries.