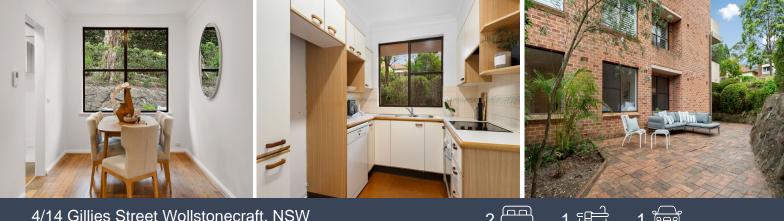

## 4/14 Gillies Street Wollstonecraft, NSW

## Abundant space with two leafy courtyards

Heaven for entertainers', downsizers or young families, this impressive apartment is embraced by two outdoor areas on title. Remarkably bright and spacious, immaculately presented and offering scope to modernize and further enhance, its peaceful leafy setting is a short stroll to Crows Nest's cosmopolitan dining scene, the new metro train station and rail at Wollstonecraft.

## Features:

- Wide sweeping living room with separate dining area and space for a study
- Glass sliders open to a covered northeast terrace screened by gardens extending to a sizeable courtyard
- Tidy kitchen with dishwasher and spotless full bathroom offers scope to update, separate internal laundry
- Large bedrooms with built-ins, main has a ceiling fan
- Entrance hall separates the living areas from the bedrooms, with ample storage
- Video intercom, high ceilings, engineered timber flooring and freshly painted