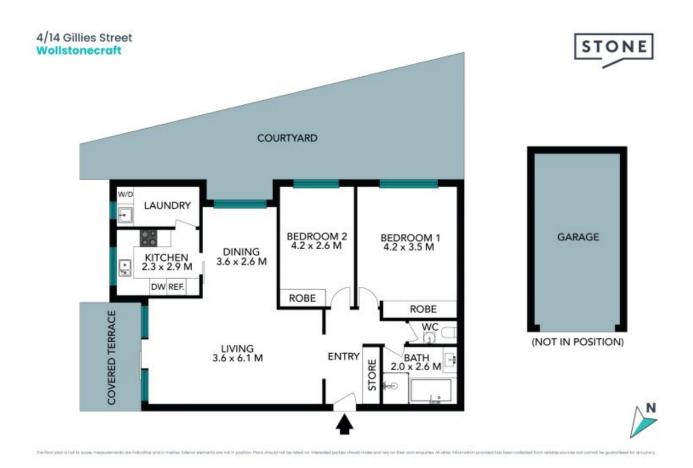

## Features:

- Wide sweeping living room with separate dining area and space for a study
- Glass sliders open to a covered northeast terrace screened by gardens extending to a sizeable courtyard
- Tidy kitchen with dishwasher and spotless full bathroom offers scope to update, separate internal laundry
- Large bedrooms with built-ins, main has a ceiling fan
- Entrance hall separates the living areas from the bedrooms, with ample storage
- Video intercom, high ceilings, engineered timber flooring and freshly painted