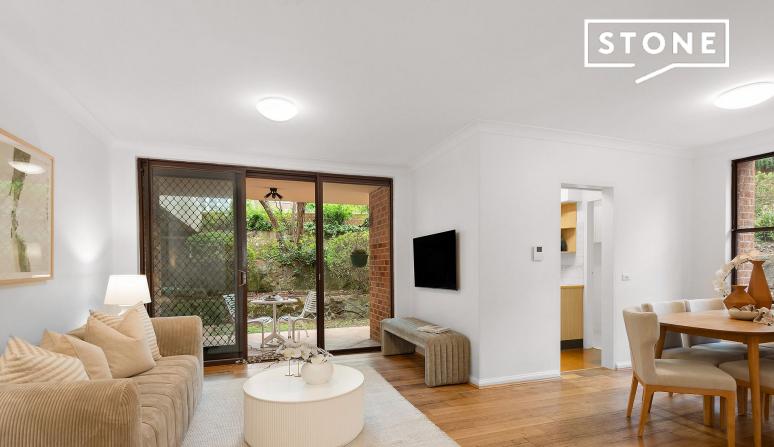

## Abundant space with two leafy courtyards

Heaven for entertainers', downsizers or young families, this impressive apartment is embraced by two outdoor areas on title. Remarkably bright and spacious, immaculately presented and offering scope to modernize and further enhance, its peaceful leafy setting is a short stroll to Crows Nest's cosmopolitan dining scene, the new metro train station and rail at Wollstonecraft.

## Features:

- Wide sweeping living room with separate dining area and space for a study
- Glass sliders open to a covered northeast terrace screened by gardens extending to a sizeable courtyard
- Tidy kitchen with dishwasher and spotless full bathroom offers scope to update, separate internal laundry
- Large bedrooms with built-ins, main has a ceiling fan
- Entrance hall separates the living areas from the bedrooms, with ample storage
- Video intercom, high ceilings, engineered timber flooring and freshly painted