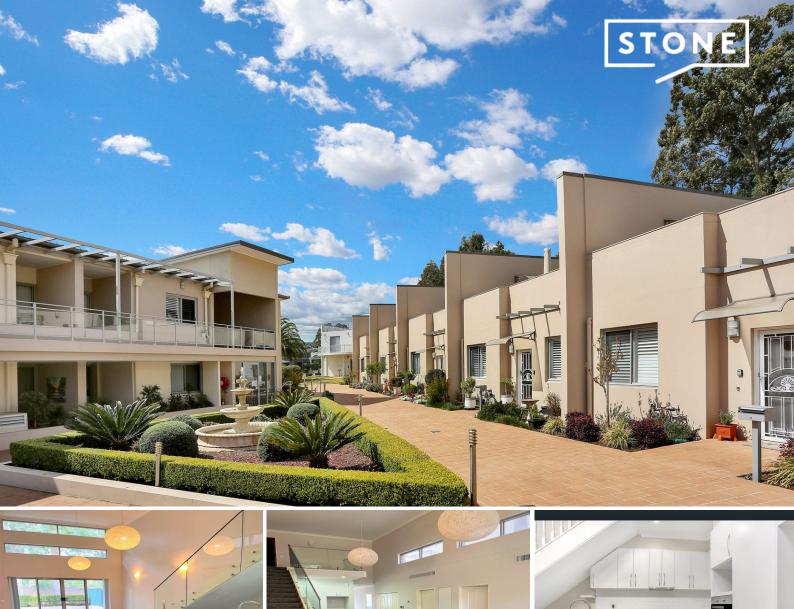

## 16/20 Fairway Drive Norwest, NSW

## Over 55's Lifestyle..... Overlooking a golf course-Please call Chris on 1800 720 794

Villa 16 ? \$850 per week 3 BEDROOMS ? 2 BATHROOMS ? ROOF TOP TERRACE - 2 CAR SPACES

281m2 Inspect by appointment.

Golf Shore Retirement Village is an Over 55's lifestyle. The Village is located close to local transport, shops and parks in the heart of the Hills District, adjacent to the Castle Hill Country Club golf course. Please call Chris on 1800 720 794 or email contact@golfshore.com.au to inspect this tranquil Villa.

- Large, carpeted lounge and dining area
- Ducted air conditioning
- European laundry
- Large kitchen with double sink
- Miele dishwasher and appliances

- Rooftop terrace for entertaining with sink, BBQ gas outlet and umbrellas overlooking the...