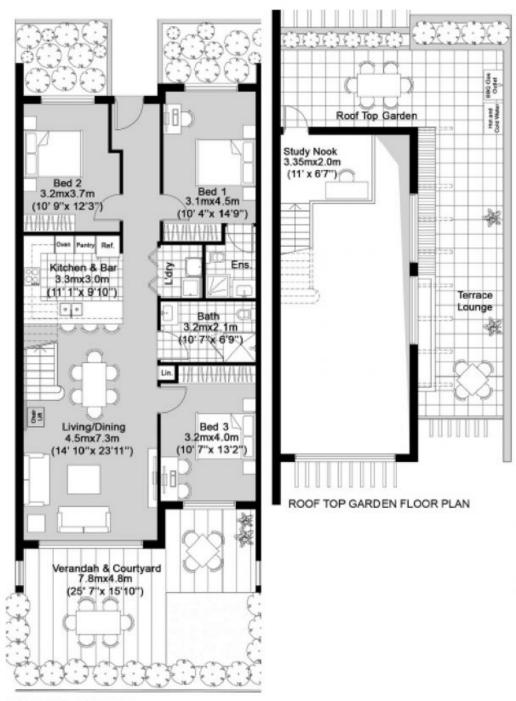

GROUND FLOOR PLAN

- Large, carpeted lounge and dining area
- Ducted air conditioning
- European laundry
- Large kitchen with double sink
- Miele dishwasher and appliances

- Rooftop terrace for entertaining with sink, BBQ gas outlet and umbrellas overlooking the...