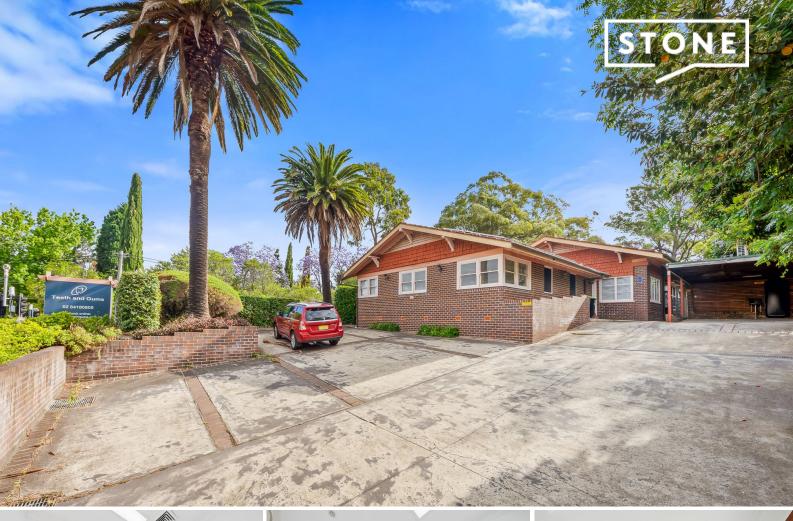

## 28 Hannah Street Beecroft, NSW

## Exciting Opportunity to lease a dental practice/office space in Beecroft, available now for occupancy

This practice is currently held under a lease agreement, with an option to extend the lease term. A new tenant is sought to take over the existing lease until November 2024 with the possibility to extend if needed. It can be used as a dental practice or if your just looking for an office space they will share the cost to remove the dental equipment. The practice is currently shared with the owner's business, with outgoings shared equally.