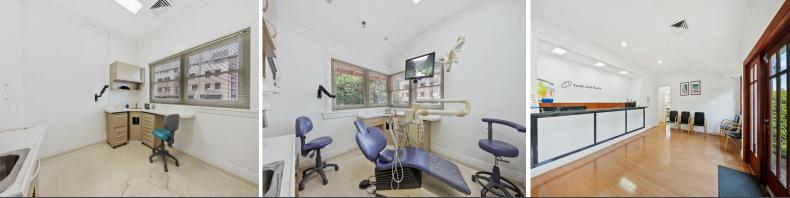

The practice includes;

- waiting room
- 2 dental rooms (one fully equipped with a dental chair, 2nd room requires dental chair)
- X-ray room
- sterilization room
- storage room.
- 2 designated parking spots and off-street parking if needed.