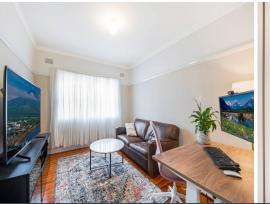

Set in a small boutique complex, this elevated, ground-floor apartment features a new eat-in kitchen and separate living room with polished timber floors throughout. Reverse Cycle Air Conditioning throughout Plus off-street parking.

## Features:

- Small Art Deco Building
- Air Conditioning Throughout
- New & Bright, Eat In Kitchen
- Separate Living Room
- Polished Timber Floors Throughout

Price: LEASED - \$580 pw Available Date: 11/12/2023