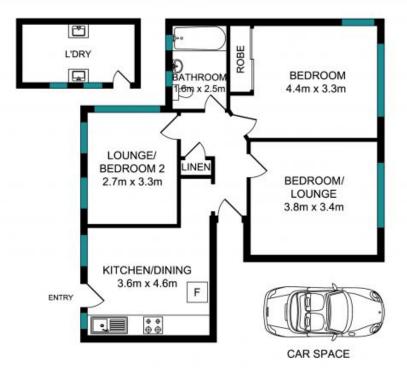

Set in a small boutique complex, this elevated, ground-floor apartment features a new eat-in kitchen and separate living room with polished timber floors throughout. Reverse Cycle Air Conditioning throughout Plus off-street parking.

## Features:

- Small Art Deco Building
- Air Conditioning Throughout
- New & Bright, Eat In Kitchen
- Separate Living Room
- Polished Timber Floors Throughout

Price: LEASED - \$580 pw Available Date: 11/12/2023