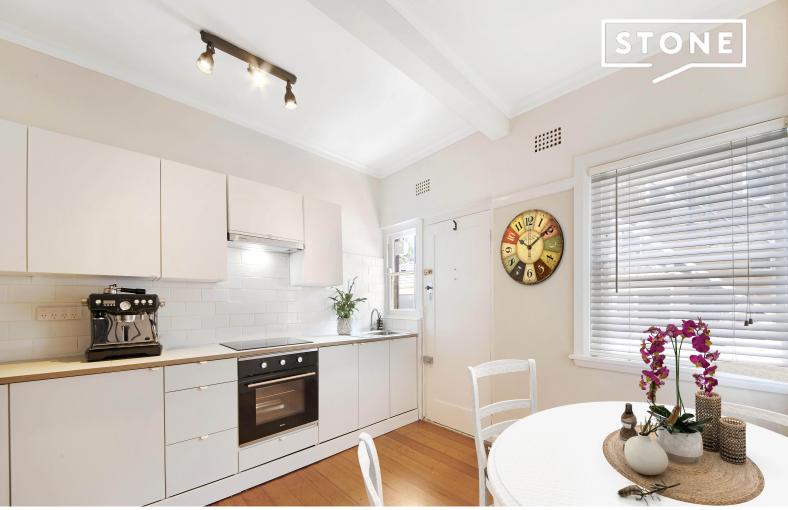

Set in a small boutique complex, this elevated, ground-floor apartment features a new eat-in kitchen and separate living room with polished timber floors throughout. Reverse Cycle Air Conditioning throughout Plus off-street parking.

## Features:

- Small Art Deco Building
- Air Conditioning Throughout
- New & Bright, Eat In Kitchen
- Separate Living Room
- Polished Timber Floors Throughout

Price: LEASED - \$580 pw Available Date: 11/12/2023