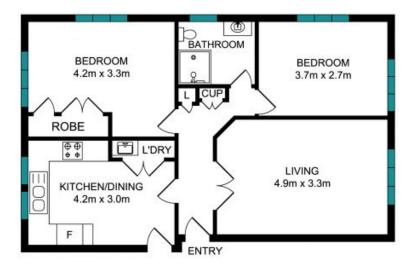

6/3 Sinclair Street Wollstonecraft, NSW

1 5号

## Art Deco Character

Park & Enter from Hazelbank Rd

Quietly positioned at the rear of the building this apartment offers a convenient lifestyle

Elevated Ground Floor Location - Minimal Steps - Hybrid Timber Flooring Throughout

- 2 double bedrooms Built-in-Robes to Main + Ceiling Fans
- Combined Living/Dining Room
- Spacious Eat-In-Kitchen with Dishwasher
- Modern Bathroom
- Internal Laundry Facilities
- Sunny Communal Courtyard
- 12-month lease minimum