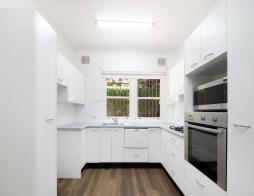

- 2 double bedrooms Built-in-Robes to Main + Ceiling Fans
- Combined Living/Dining Room
- Spacious Eat-In-Kitchen with Dishwasher
- Modern Bathroom
- Internal Laundry Facilities
- Sunny Communal Courtyard
- 12-month lease minimum