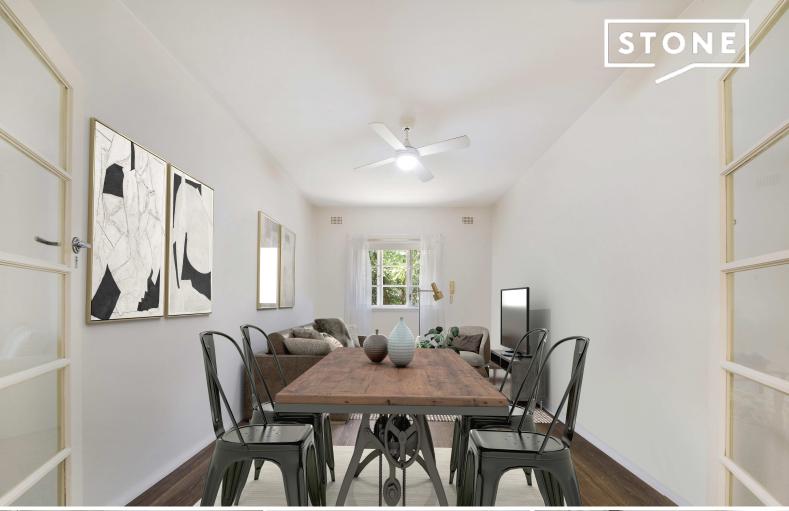

## Art Deco Character

Park & Enter from Hazelbank Rd

Quietly positioned at the rear of the building this apartment offers a convenient lifestyle

Elevated Ground Floor Location - Minimal Steps - Hybrid Timber Flooring Throughout

- 2 double bedrooms Built-in-Robes to Main + Ceiling Fans
- Combined Living/Dining Room
- Spacious Eat-In-Kitchen with Dishwasher
- Modern Bathroom
- Internal Laundry Facilities
- Sunny Communal Courtyard
- 12-month lease minimum