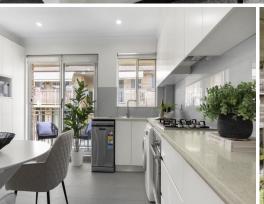

- Bright open living room with tiled dining area opening to an east facing balcony
- Sleek open plan CaesarStone kitchen with gas cooktop and s/steel dishwasher
- Double bedrooms with built-ins, main opens to a balcony with leafy views
- Modern bathroom with stone vanity top, integrated washing machine in kitchen  $% \left( 1\right) =\left( 1\right) \left( 1\right) \left($
- Peacefully hidden away down a long driveway in a well presented building
- Near level bicycle ride to Manly Aquatic Centre plus Manly Beach and Wharf
- Exclusive-use covered car space, LED downlights, crisp white interiors