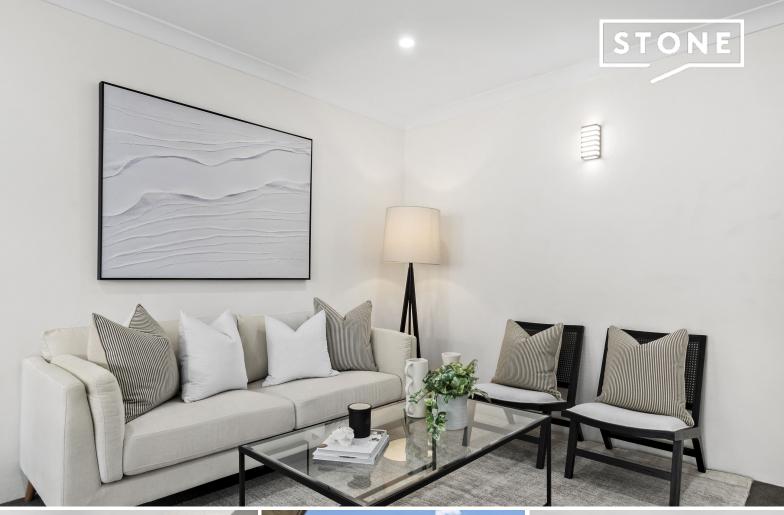

- Bright open living room with tiled dining area opening to an east facing balcony
- Sleek open plan CaesarStone kitchen with gas cooktop and s/steel dishwasher
- Double bedrooms with built-ins, main opens to a balcony with leafy views
- Modern bathroom with stone vanity top, integrated washing machine in kitchen  $% \left( 1\right) =\left( 1\right) \left( 1\right) \left($
- Peacefully hidden away down a long driveway in a well presented building
- Near level bicycle ride to Manly Aquatic Centre plus Manly Beach and Wharf
- Exclusive-use covered car space, LED downlights, crisp white interiors