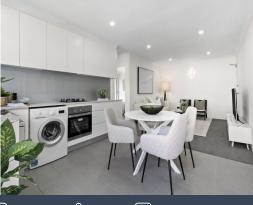

- Bright open living room with tiled dining area opening to an east facing balcony
- Sleek open plan CaesarStone kitchen with gas cooktop and s/steel dishwasher
- Double bedrooms with built-ins, main opens to a balcony with leafy views
- Modern bathroom with stone vanity top, integrated washing machine in kitchen  $% \left( 1\right) =\left( 1\right) \left( 1\right) \left($
- Peacefully hidden away down a long driveway in a well presented building
- Near level bicycle ride to Manly Aquatic Centre plus Manly Beach and Wharf
- Exclusive-use covered car space, LED downlights, crisp white interiors