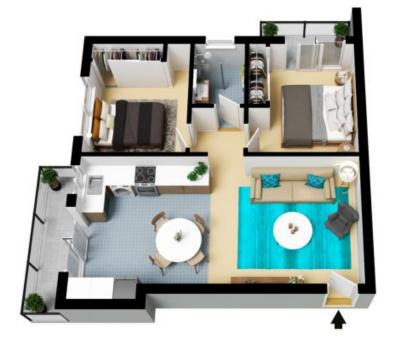

- Bright open living room with tiled dining area opening to an east facing balcony
- Sleek open plan CaesarStone kitchen with gas cooktop and s/steel dishwasher
- Double bedrooms with built-ins, main opens to a balcony with leafy views
- Modern bathroom with stone vanity top, integrated washing machine in kitchen  $% \left( 1\right) =\left( 1\right) \left( 1\right) \left($
- Peacefully hidden away down a long driveway in a well presented building
- Near level bicycle ride to Manly Aquatic Centre plus Manly Beach and Wharf
- Exclusive-use covered car space, LED downlights, crisp white interiors

The floor pion is not to scole, measurements are indicative and in metries. All features included in this 30 plan are for inspiration purposes only.

This is not an exact replica of the property or the position of exterior elements. Hans should not be relied on. Interested parties should make and rety on their own enquiries.