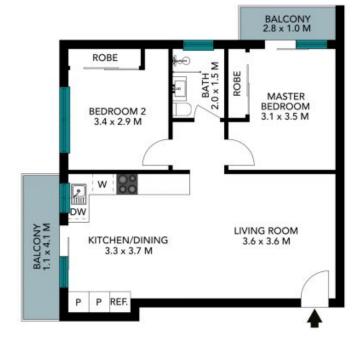

- Bright open living room with tiled dining area opening to an east facing balcony
- Sleek open plan CaesarStone kitchen with gas cooktop and s/steel dishwasher
- Double bedrooms with built-ins, main opens to a balcony with leafy views
- Modern bathroom with stone vanity top, integrated washing machine in kitchen  $% \left( 1\right) =\left( 1\right) \left( 1\right) \left($
- Peacefully hidden away down a long driveway in a well presented building
- Near level bicycle ride to Manly Aquatic Centre plus Manly Beach and Wharf
- Exclusive-use covered car space, LED downlights, crisp white interiors

Council rates: \$383pq approx. Water rates: \$173pq approx.

Eddy Piddington 0414 333 907

Michael Egan 0499 172 009

The floor plans is suffix coaler in reconstruents are indicative and in metrics (later effective) provided has been collected from recipile advant more control or provided has been collected from recipile advant more control or provided has been collected from recipile advant more control or provided has been collected from recipile advant more control or provided has been collected from recipile advant more control or provided has been collected from recipile advant more control or provided has been collected from recipile advant more control or provided has been collected from recipile advant more control or provided has been collected from recipile advant more control or provided has been collected from recipile advant more control or provided has been collected from recipile advant more control or provided has been collected from recipile advant more control or provided has been collected from recipile advant more control or provided has been control or p

The floor pion is not to scole, measurements are indicative and in metries. All features included in this 30 plan are for inspiration purposes only.

This is not an exact replica of the property or the position of exterior elements. Hans should not be relied on. Interested parties should make and rety on their own enquiries.