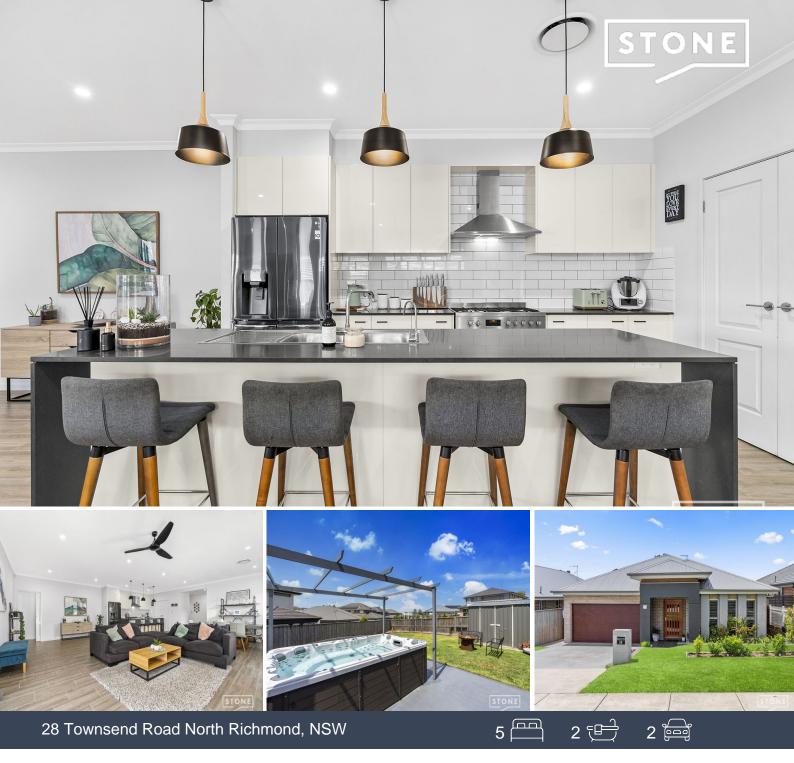

## Motivated Vendor! Must Be Sold!

Introducing a stunning 5-bedroom single level home located on a spacious approximately 679 square metre block in the sought-after Redbank Estate. This property presents an exceptional opportunity for families seeking a modern and spacious home with an array of impressive features.

Upon entering, you will be greeted by the single level main bedroom, featuring double walk-in robes and a luxurious ensuite. The four additional bedrooms offer built-in robes, providing ample storage space for the entire family. The main bathroom is designed to perfection with a double vanity and shower niche, adding a touch of elegance to your daily routine. Convenience is key with a third toilet located in the laundry.

•••

The property also features a fenced and low-maintenance yard, providing ample space for children to play or pets to roam freely. Situated in the prestigious Redbank Estate, residents have access to over 20km of walking trails and bike paths, promoting an active lifestyle. The upcoming Redbank Shopping Village, with its grocer, cafe, and restaurant options, i...