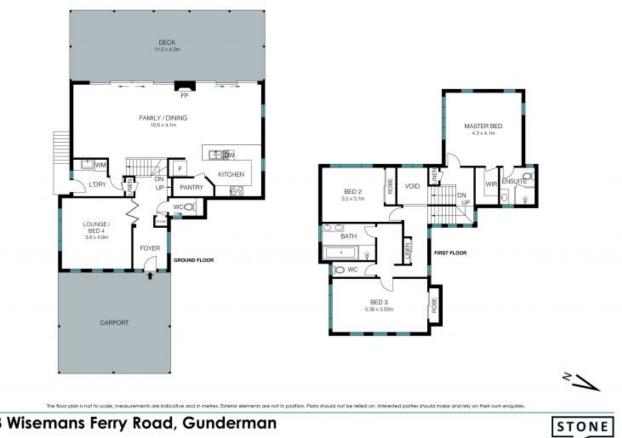

A property with endless features, this one is a must to inspect to truly appreciate what is on offer:

- Quality built, flood free, prestigious three bedroom home.
- Tranquil location with deep water Hawkesbury River frontage.
- Licensed jetty and wharf suitable for large vessels (20 minute boat ride to Brooklyn).
- Sensational outlook with stunning river and national parkland views.
- Immaculate modern home, spacious layout with multiple living areas.
- Main bedroom with walk in robe, en-suite & gorgeous views.
- Modern chefs kitchen with quality appliances and walk in pantry.