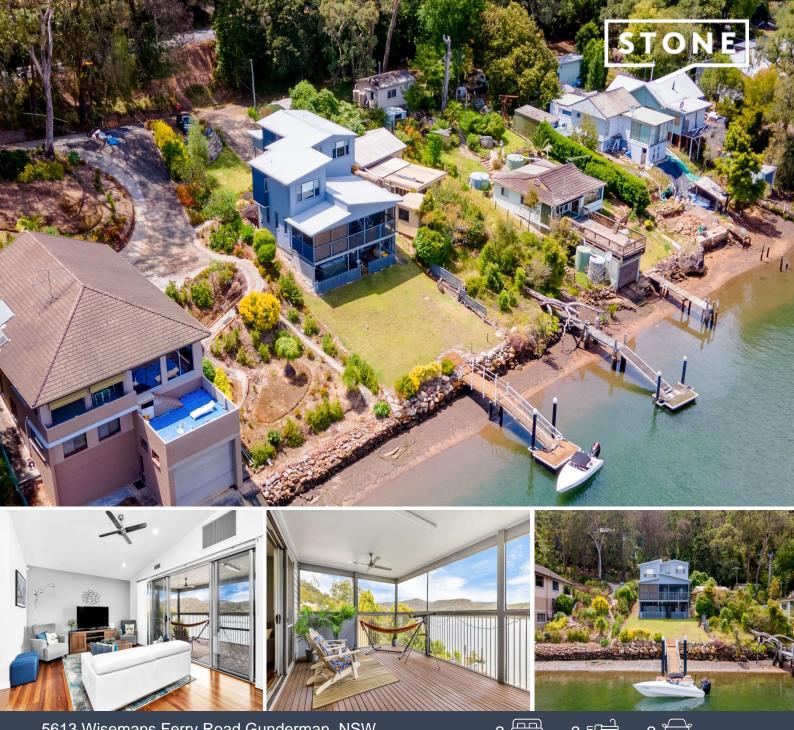

## 5613 Wisemans Ferry Road Gunderman, NSW

## **Prestigious Riverside Sanctuary**

Stone Glenorie / Wisemans Ferry are proud to offer this prestigious riverside home to the market. Designed & built by the owners, this outstanding lifestyle home delivers an exceptional haven for the family wanting only the very best in riverfront living (flood free) on the Hawkesbury River.

A property with endless features, this one is a must to inspect to truly appreciate what is on offer:

- Quality built, flood free, prestigious three bedroom home.
- Tranquil location with deep water Hawkesbury River frontage.
- Licensed jetty and wharf suitable for large vessels (20 minute boat ride to Brooklyn).
- Sensational outlook with stunning river and national parkland views.
- Immaculate modern home, spacious layout with multiple living areas.
- Main bedroom with walk in robe, en-suite & gorgeous views.
- Modern chefs kitchen with quality appliances and walk in pantry.

3

\$1,500,000-\$1,650,000

3

Price:

Sally Thomson 0437 454 942

2 🚔