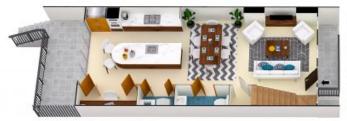

## 19 Augustus Street Enmore

Site Plan

Entry Level First Level

Internal Living: 112sqm External Living: 10sqm Total Living Area: 122sqm

The site plan and floor plan are not to scale; measurements are indicative and in metres. Bushes and trees are placed for illustration purposes. Plans should not be relied on. Interested parties should make and rely on their own enquiries. All other information provided has been collected from reliable sources but cannot be guaranteed for accuracy.

Entry Level

First Level

The floor plan is not to scale; measurements are indicative and in metres. All features included in this 3D plan are for inspiration purposes only.

This is not an exact replica of the property or the position of exterior elements. Plans should not be relied on interested parties should make and rely on their own enquiries.