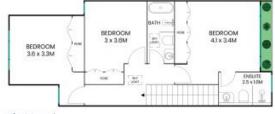

## 19 Augustus Street Enmore

Site Plan

Entry Level First Level

Internal Living: 112sqm External Living: 10sqm Total Living Area: 122sqm

The site plan and floor plan are not to scale; measurements are indicative and in metres. Bushes and trees are placed for illustration purposes. Plans should not be relied on. Interested parties should make and rely on their own enquiries. All other information provided has been collected from reliable sources but cannot be guaranteed for accuracy.

Entry Level

First Level

The floor plan is not to scale; measurements are indicative and in metres. All features included in this 3D plan are for inspiration purposes only.

This is not an exact replica of the property or the position of exterior elements. Plans should not be relied on interested parties should make and rely on their own enquiries.