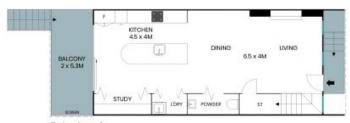

## 19 Augustus Street Enmore

Site Plan

Entry Level First Level

Internal Living: 112sqm External Living: 10sqm Total Living Area: 122sqm

The site plan and floor plan are not to scale; measurements are indicative and in metres. Bushes and trees are placed for illustration purposes. Plans should not be relied on. Interested parties should make and rely on their own enquiries. All other information provided has been collected from reliable sources but cannot be guaranteed for accuracy.

Entry Level

First Level

The floor plan is not to scale; measurements are indicative and in metres. All features included in this 3D plan are for inspiration purposes only.

This is not an exact replica of the property or the position of exterior elements. Plans should not be relied on interested parties should make and rely on their own enquiries.