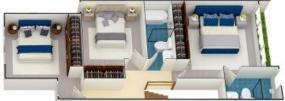

## 19 Augustus Street Enmore

Site Plan

Entry Level First Level

Internal Living: 112sqm External Living: 10sqm Total Living Area: 122sqm

The site plan and floor plan are not to scale; measurements are indicative and in metres. Bushes and trees are placed for illustration purposes. Plans should not be relied on. Interested parties should make and rely on their own enquiries. All other information provided has been collected from reliable sources but cannot be guaranteed for accuracy.

Entry Level

First Level

The floor plan is not to scale; measurements are indicative and in metres. All features included in this 3D plan are for inspiration purposes only.

This is not an exact replica of the property or the position of exterior elements. Plans should not be relied on interested parties should make and rely on their own enquiries.