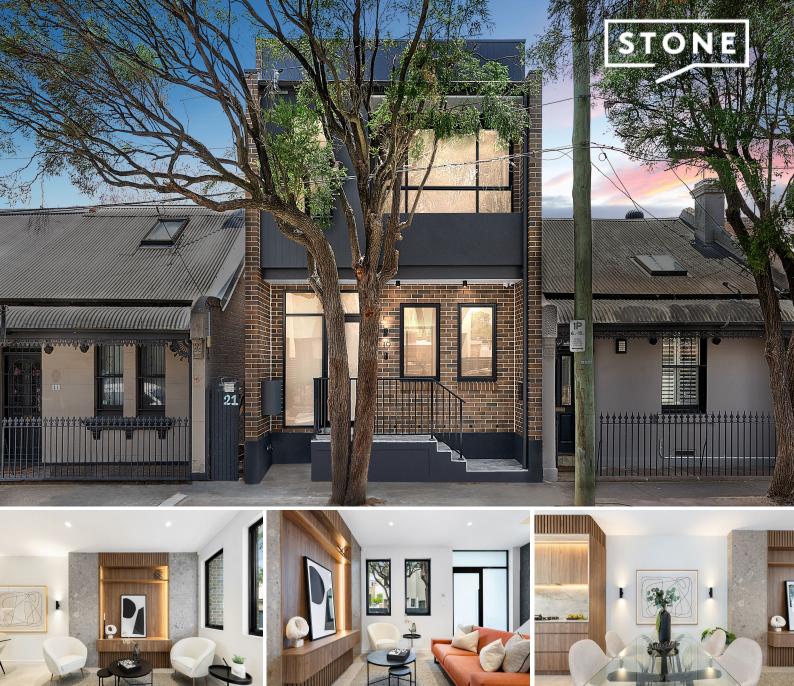

19 Augustus Street Enmore, NSW

1 [异]

2 🖅

## Brand new residence in a prized cosmopolitan hub

Showcasing an impeccable environment of contemporary style and quality, this flawlessly designed family residence is a celebration of space, natural light and sophistication. Delivering a city-fringe lifestyle of exceptional comfort and convenience, its cosmopolitan address ensures effortless access to vibrant shops, coffee spots and restaurants, while moments from schools and city transport.

- Generously scaled living and dining zone beautifully enhanced by high ceilings
- Smooth outdoor transition to undercover entertaining area and level backyard
- Stunning interiors reveal an incredible use of space and bespoke appointments
- Island kitchen equipped with integrated appliances and stone crafted benchtops
- Three private bedrooms with built-in robes enjoy separation from living spaces
- Two designer bathrooms include stylish primary ensuite and full main bathroom
- Fully customised study nook/home office, downstairs w/c and European laundry
- Quality floors throughout, ducted air conditioning, alarm system, video intercom

Price: \$2,460,000 Council Rates: \$488.00 p/q Water Rates: \$224.43 p/q

Joseph Tropiano
0401 002 211

**Irma Rinaudo** 0426 240 502