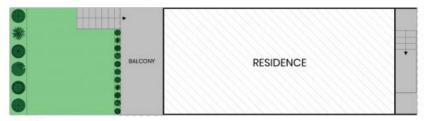

## 19 Augustus Street Enmore

Site Plan

Entry Level First Level

Internal Living: 112sqm External Living: 10sqm Total Living Area: 122sqm

The site plan and floor plan are not to scale; measurements are indicative and in metres. Bushes and trees are placed for illustration purposes. Plans should not be relied on. Interested parties should make and rely on their own enquiries. All other information provided has been collected from reliable sources but cannot be guaranteed for accuracy.