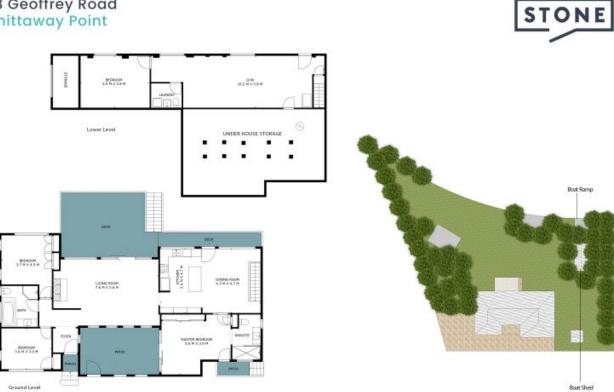

## 28 Geoffrey Road Chittaway Point

INTERNAL: 208sqm EXTERNAL: 59sqm

PLEASE NOTE: These Floorplan + Site Plans have been generated for marketing purposes and are to be used as a guide only. While all care is taken, no guarantee can be given in respect of accuracy; sizes and dimensions are approximate, actual may vary.