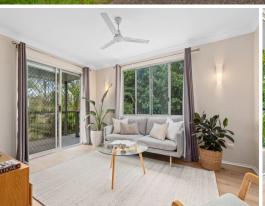

- Generous 765.1sqm block with prized northeast facing backyard
- Double garage, utility room and handy second w/c under the home
- Air-conditioned lounge room with new flooring opens to front verandah
- Family room with new flooring opens to covered deck for alfresco entertaining
- Open plan kitchen/dining appointed with an electric stove
- All four bedrooms are fitted with built-in robes served by full size bathroom
- 1100m to Valentine Public School, 7km to Warners Bay High.
- 1500m to Valentine Bowling Club and Croudace Bay Park, 3km to Belmont Hospital