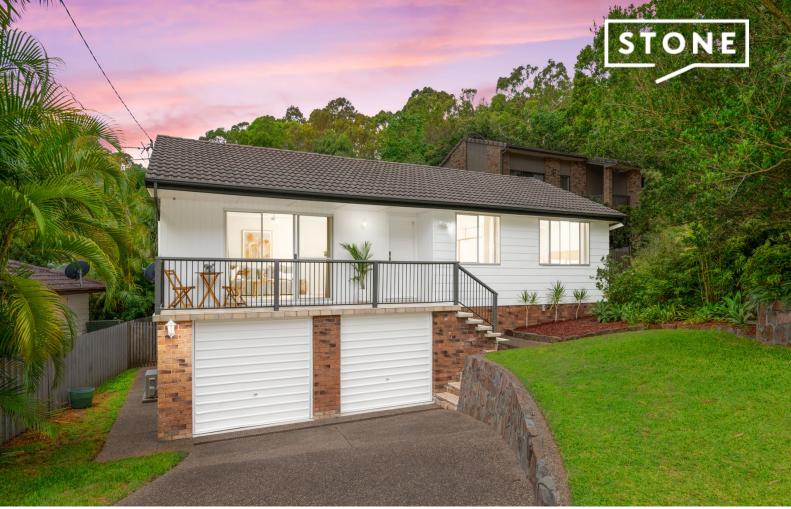

4 Michael Crescent Valentine, NSW

4 🕮

Price:

\$920,000

2

## Family comfort in Old Valentine

Positioned in a quiet cul-de-sac in sought-after old Valentine, this four bedroom home is a peaceful haven little more than a kilometre from the shores of beautiful Lake Macquarie. Imagine the lifestyle your family can have here with boating, fishing and lakeside adventures all on the doorstep. Refreshed with new flooring, the home flows over a single level above its oversized double garage and handy utility room.

- Generous 765.1sqm block with prized northeast facing backyard
- Double garage, utility room and handy second w/c under the home
- Air-conditioned lounge room with new flooring opens to front verandah
- Family room with new flooring opens to covered deck for alfresco entertaining
- Open plan kitchen/dining appointed with an electric stove
- All four bedrooms are fitted with built-in robes served by full size bathroom
- 1100m to Valentine Public School, 7km to Warners Bay High.
- 1500m to Valentine Bowling Club and Croudace Bay Park, 3km to Belmont Hospital