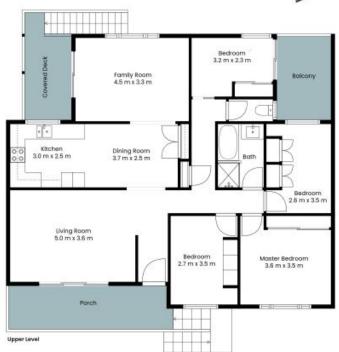

- Generous 765.1sqm block with prized northeast facing backyard
- Double garage, utility room and handy second w/c under the home
- Air-conditioned lounge room with new flooring opens to front verandah
- Family room with new flooring opens to covered deck for alfresco entertaining
- Open plan kitchen/dining appointed with an electric stove
- All four bedrooms are fitted with built-in robes served by full size bathroom
- 1100m to Valentine Public School, 7km to Warners Bay High.
- 1500m to Valentine Bowling Club and Croudace Bay Park, 3km to Belmont Hospital

## 4 Michael Crescent Valentine

Upper Leve

The site plan and floor plan are not to scale; measurements are indicative and in metres. Bushes and trees are placed for illustration purposes. Plans should not be relied on, interested parties should make and rely on their own enquiries. All other information provided has been collected from reliable sources but cannot be guaranteed for accuracy,