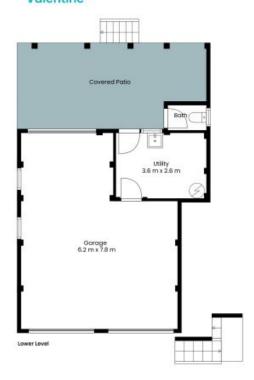

- Generous 765.1sqm block with prized northeast facing backyard
- Double garage, utility room and handy second w/c under the home
- Air-conditioned lounge room with new flooring opens to front verandah
- Family room with new flooring opens to covered deck for alfresco entertaining
- Open plan kitchen/dining appointed with an electric stove
- All four bedrooms are fitted with built-in robes served by full size bathroom
- 1100m to Valentine Public School, 7km to Warners Bay High.
- 1500m to Valentine Bowling Club and Croudace Bay Park, 3km to Belmont Hospital

## 4 Michael Crescent Valentine

The site plan and floor plan are not to scale; measurements are indicative and in metres. Bushes and trees are placed for illustration purposes. Plans should not be relied on, interested parties should make and rely on their own enquiries. All other information provided has been collected from reliable sources but cannot be guaranteed for accuracy.