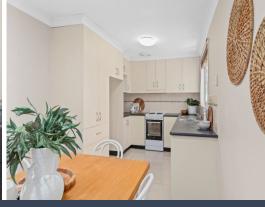

- Generous 765.1sqm block with prized northeast facing backyard
- Double garage, utility room and handy second w/c under the home
- Air-conditioned lounge room with new flooring opens to front verandah
- Family room with new flooring opens to covered deck for alfresco entertaining
- Open plan kitchen/dining appointed with an electric stove
- All four bedrooms are fitted with built-in robes served by full size bathroom
- 1100m to Valentine Public School, 7km to Warners Bay High.
- 1500m to Valentine Bowling Club and Croudace Bay Park, 3km to Belmont Hospital