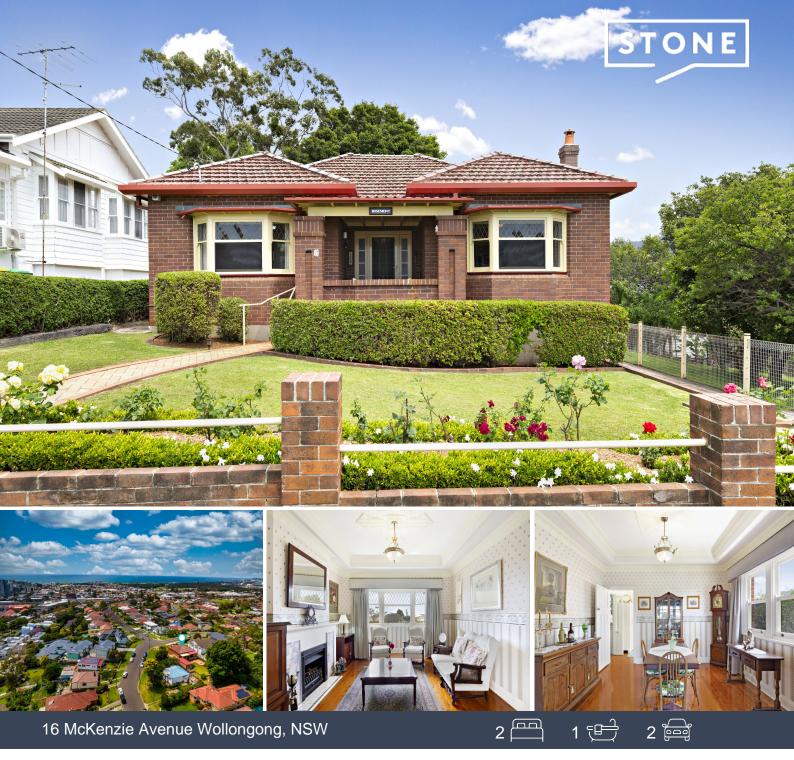

## SOLD BY STONE REAL ESTATE | NEIL WEBSTER & HAYLEY BLOOM

Price:

\$1,420,000

Charming move in ready home with future potential

Immaculately maintained and ready for immediate enjoyment, this classic double brick residence provides original period charm and flexible potential on a 696sqm (approx.) parcel. Whether for families, downsizers or renovators, this home is sure to appeal. A short drive from Wollongong Hospital and Wollongong Beach, this property also promises easy access to the CBD's shopping, dining and transport options.

- Move in ready home with scope to add modern touches or extend further (STCA)
- Character filled interiors have original timber floors and ornate high ceilings
- Beautiful living room with fireplace, separate dining zone opens to the study
- Entertaining patios and pergola with rotunda embrace escarpment and ocean views
- Pristine lawns complemented with lovely established gardens lining the property
- Gorgeous kitchen appointed with stainless 900mm gas stove plus dishwasher
- Two bedrooms, full bathroom, under house storage, carport and lock-up garage