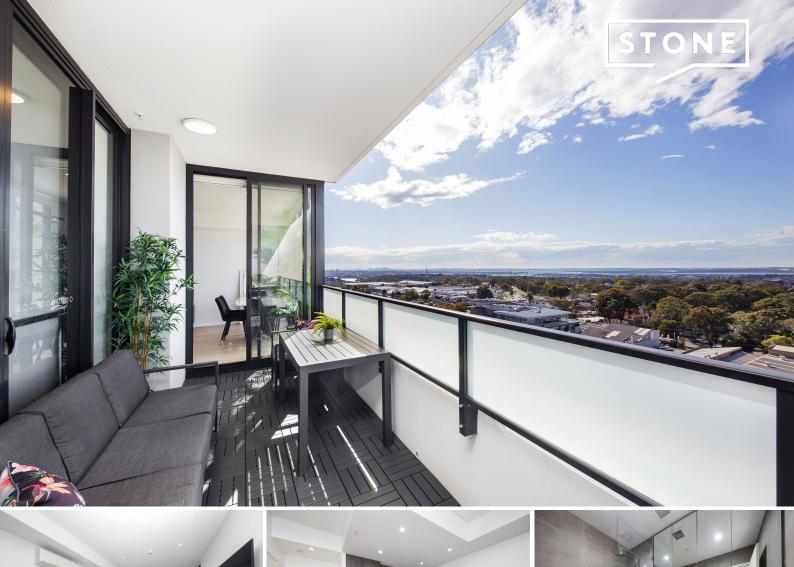

## Private and Luxurious apartment

Capturing sunlight, city and water views from a premier north-east aspect and centrally located in the highly sought-after "South Village", this quality apartment is positioned on the sixth floor and promises a lifestyle of exceptional comfort and convenience. It impresses with generously scaled interiors, high quality finishes and flawless indoor/outdoor integration. This property enjoys easy access to supermarkets, cafes, restaurants and Kirrawee Station.

- Spacious living and dining zone effortlessly connects with North-East facing balcony
- Immaculate interiors are enhanced by high ceilings and abundant natural light
- Gourmet kitchen appointed with integrated Smeg appliances and stone benchtops
- Two generous bedrooms with built-in robes, ensuite to main, both with access to balcony
- Two designer bathrooms including full main bathroom plus an ensuite bathroom

- Air conditioning, gas heating/barbecue bayonets, huge internal laundry, ample storage

 Price:
 \$870,000

 Council Rates:
 \$367.00 p/q

 Water Rates:
 \$173.00 p/q

 Strata Rates:
 \$1,170.00 p/q

2 记

1 🚔

2 🙃