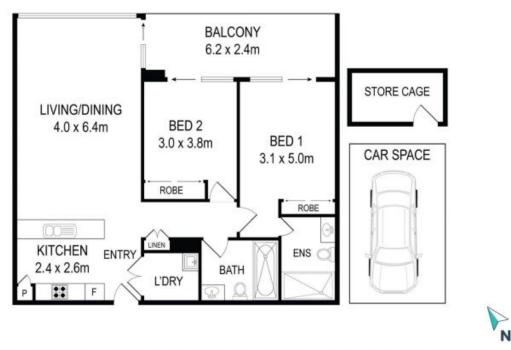

615/10 Village Place Kirrawee

The floor plan is not to scale; measurements are indicative and in metres. Bushes and trees are placed for illustration purposes. Plans should not be relied on. Interested parties should make and rely on their own enquiries. All other information provided has been collected from reliable sources but cannot be guaranteed for accuracy.