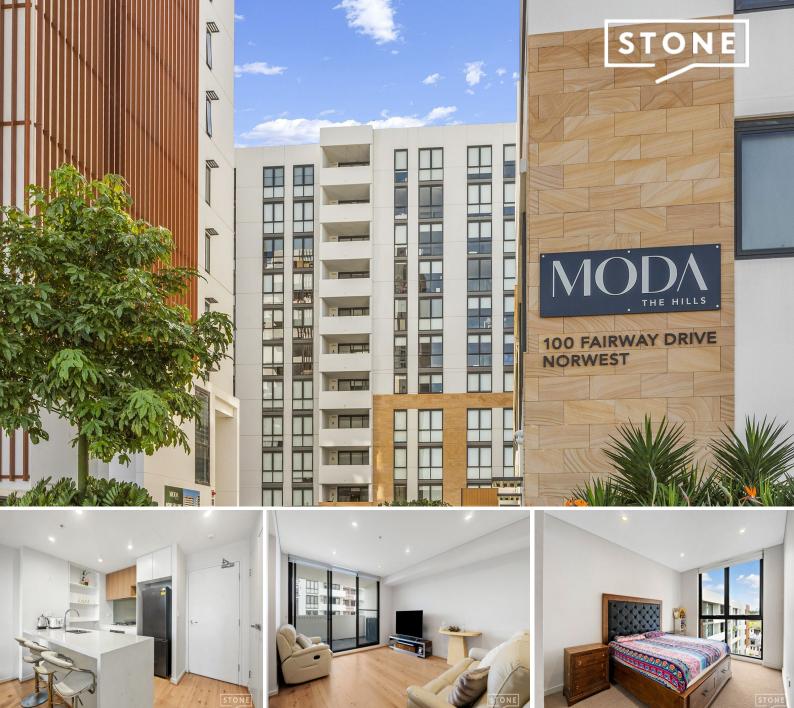

## 616/100 Fairway Drive Norwest, NSW

## Modern apartment in a prime location

Perfectly positioned in the heart of all Norwest has to offer, this contemporary two-bedroom apartment boasts a lifestyle of ultimate convenience. This complex offers a residents exclusive rooftop terrace with spectacular views, indoor swimming pool, fully equipped gym, security intercom & lift access. You will find yourself within close proximity to Norwest Metro station with an on demand metro connect bus stop at your front door, Norwest Marketown shops, Norwest private hospital, an array of parklands & major arterial roads.

- Stunning gas kitchen with stone benchtops, stainless steel appliances & mirror splashback

- Spacious open plan lounge & dining area effortlessly flowing onto the covered balcony

- Two generous bedrooms with built-in wardrobes, master bedroom features an en-suite

- Stylish, fully tiled bathrooms with frameless shower screens

- Additional home office/storage area

- Bella Vista primary school catchment

| Inspect: | Saturday, 11th May 2024 10:00 - 10:30 |
|----------|---------------------------------------|
|          |                                       |