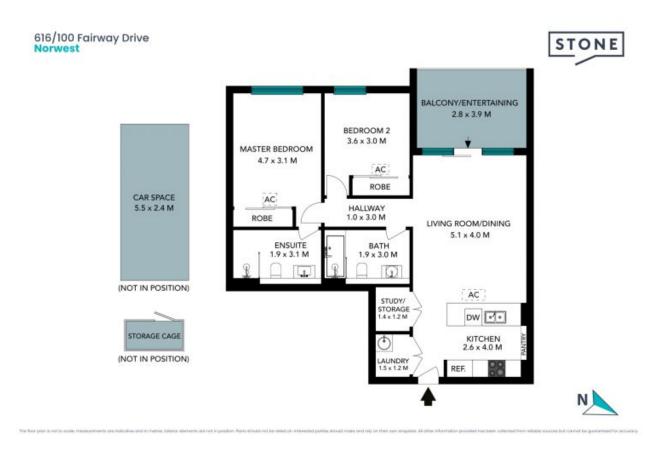

616/100 Fairway Drive Norwest

The floor plan is not to scale; measurements are indicative and in metres. All features included in this 3D plan are for inspiration purposes only. This is not an exact replica of the property or the position of exterior elements. Plans should not be relied on. Interested parties should make and rely on their own enquiries.