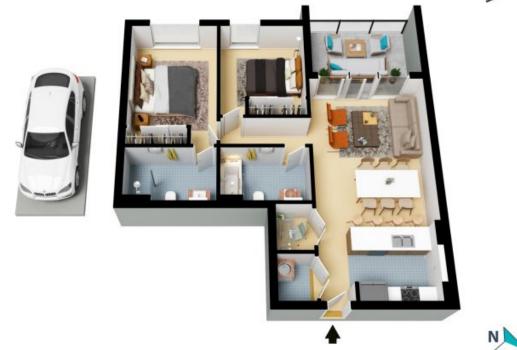

616/100 Fairway Drive Norwest

The floor plan is not to scale; measurements are indicative and in metres. All features included in this 3D plan are for inspiration purposes only. This is not an exact replica of the property or the position of exterior elements. Plans should not be relied on. Interested parties should make and rely on their own enquiries.