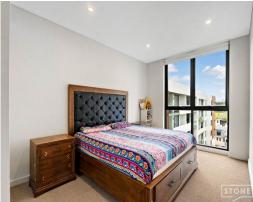

- Stunning gas kitchen with stone benchtops, stainless steel appliances & mirror splashback
- Spacious open plan lounge & dining area effortlessly flowing onto the covered balcony
- Two generous bedrooms with built-in wardrobes, master bedroom features an en-suite
- Stylish, fully tiled bathrooms with frameless shower screens
- Additional home office/storage area
- Bella Vista primary school catchment