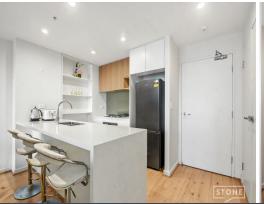

- Stunning gas kitchen with stone benchtops, stainless steel appliances & mirror splashback
- Spacious open plan lounge & dining area effortlessly flowing onto the covered balcony
- Two generous bedrooms with built-in wardrobes, master bedroom features an en-suite
- Stylish, fully tiled bathrooms with frameless shower screens
- Additional home office/storage area
- Bella Vista primary school catchment