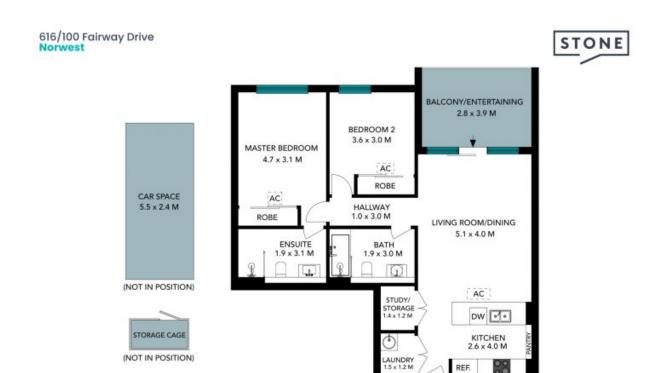

- Stunning gas kitchen with stone benchtops, stainless steel appliances & mirror splashback
- Spacious open plan lounge & dining area effortlessly flowing onto the covered balcony
- Two generous bedrooms with built-in wardrobes, master bedroom features an en-suite
- Stylish, fully tiled bathrooms with frameless shower screens
- Additional home office/storage area
- Bella Vista primary school catchment

The floor plan is not to scale; measurements are indicative and in metres. All features included in this 3D plan are for inspiration purposes only.

This is not an exact replica of the property or the position of exterior elements. Plans should not be relied on. Interested parties should make and rely on their own enquiries.