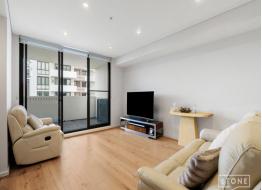

- Stunning gas kitchen with stone benchtops, stainless steel appliances & mirror splashback
- Spacious open plan lounge & dining area effortlessly flowing onto the covered balcony
- Two generous bedrooms with built-in wardrobes, master bedroom features an en-suite
- Stylish, fully tiled bathrooms with frameless shower screens
- Additional home office/storage area
- Bella Vista primary school catchment