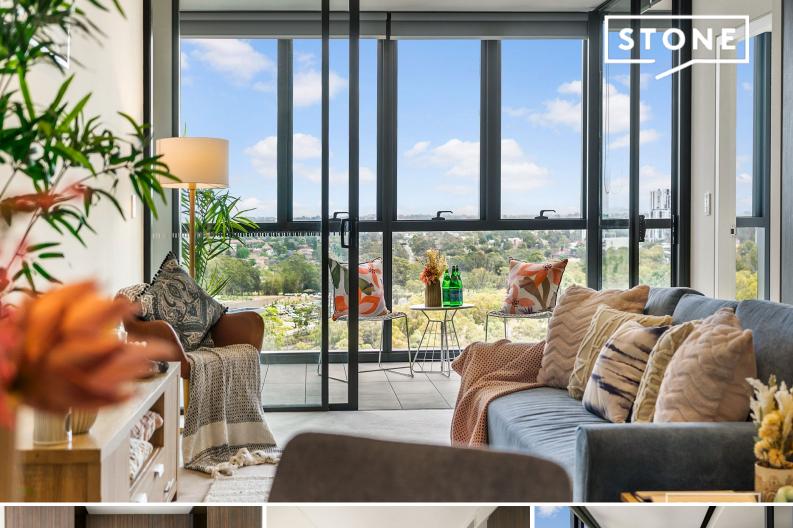

## High calibre one bedroom PLUS study apartment

Price:

\$590,000 - \$630,000

Enjoying skyline views and chic interiors, this architecturally designed one bedroom PLUS study apartment is perfectly positioned on level 20 & offers a luxurious lifestyle. Superbly located in the heart of Parramatta CBD, you will find this resort-style building close to all major amenities including Westfield Parramatta, train station, Parramatta square dining, Bankwest stadium & the upcoming light rail. This vibrant complex includes access to the swimming pool, sauna, gym, games room, library & theatre.

- Designer chef's kitchen with stone benchtop, gas cooking & stainless steel appliances including integrated dishwasher

- Light-filled open plan lounge & dining area effortlessly flows onto balcony

- The spacious bedroom boasts loads of natural light, built-in wardrobe & balcony access

- Home office/optional 2nd bedroom with bathroom access
- Enclosed balcony with floor to ceiling windows & stunning district views
- Ultra-sleek bathroom with high end finishes & dual access
- European style internal laundry, ducted air-conditioning & LED downlights
- Secure carspace + storage cage