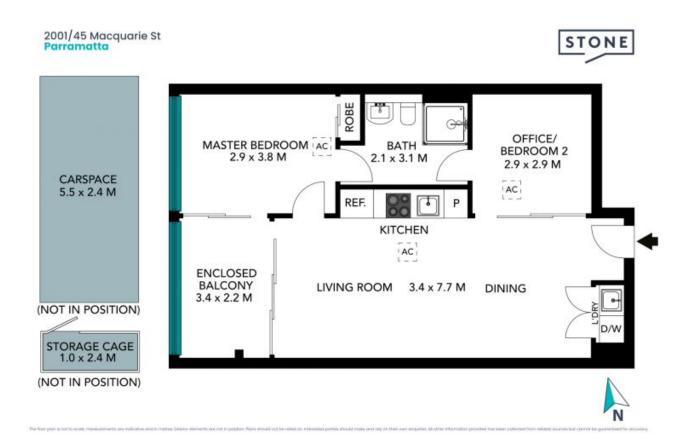

- Designer chef's kitchen with stone benchtop, gas cooking & stainless steel appliances including integrated dishwasher

- Light-filled open plan lounge & dining area effortlessly flows onto balcony

- The spacious bedroom boasts loads of natural light, built-in wardrobe & balcony access

- Home office/optional 2nd bedroom with bathroom access
- Enclosed balcony with floor to ceiling windows & stunning district views
- Ultra-sleek bathroom with high end finishes & dual access
- European style internal laundry, ducted air-conditioning & LED downlights
- Secure carspace + storage cage

Aaron Lih 0420 825 598

**Nicola Reilly** 0405 203 525

2001/45 Macquarie St Parramatta

The floor plan is not to scale; measurements are indicative and in metres. All features included in this 3D plan are for inspiration purposes only. This is not an exact replica of the property or the position of exterior elements. Plans should not be relied on. Interested parties should make and rely on their own enquiries.