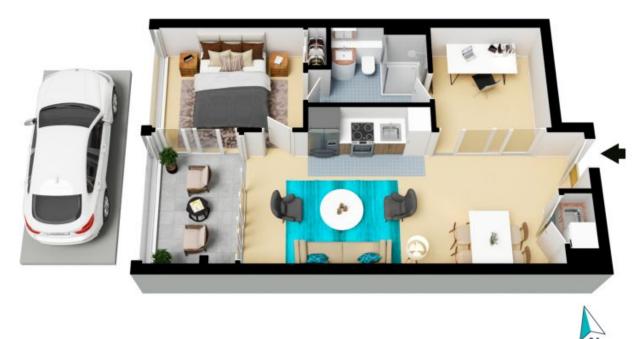

- Designer chef's kitchen with stone benchtop, gas cooking & stainless steel appliances including integrated dishwasher

- Light-filled open plan lounge & dining area effortlessly flows onto balcony

- The spacious bedroom boasts loads of natural light, built-in wardrobe & balcony access

- Home office/optional 2nd bedroom with bathroom access
- Enclosed balcony with floor to ceiling windows & stunning district views
- Ultra-sleek bathroom with high end finishes & dual access
- European style internal laundry, ducted air-conditioning & LED downlights
- Secure carspace + storage cage

Aaron Lih 0420 825 598

**Nicola Reilly** 0405 203 525

2001/45 Macquarie St Parramatta

The floor plan is not to scale; measurements are indicative and in metres. All features included in this 3D plan are for inspiration purposes only. This is not an exact replica of the property or the position of exterior elements. Plans should not be relied on. Interested parties should make and rely on their own enquiries.