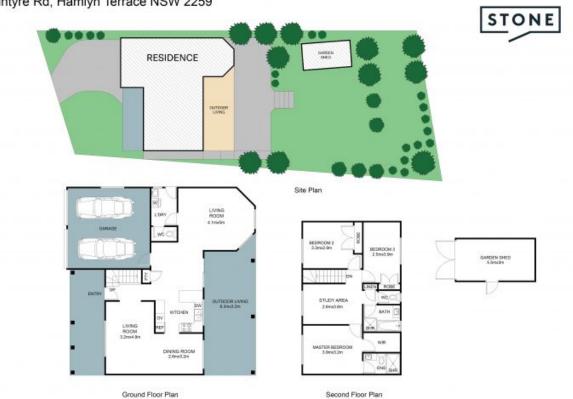

Price: \$805,000 Council Rates: \$1,499.46/year (approx) Water Rates:

\$994.02/year (approx)

**Brodie Gavan** 0481 333 544

The site plan and floor plan are not to scale; measurements are indicative and in metres. Bushes and trees are placed for illustration purposes. Plans should not be relied on. Interested parties should make and rely on their own enquiries. All other information provided has been collected from reliable sources but cannot be guaranteed for accuracy.

## 44 Kintyre Rd, Hamlyn Terrace NSW 2259