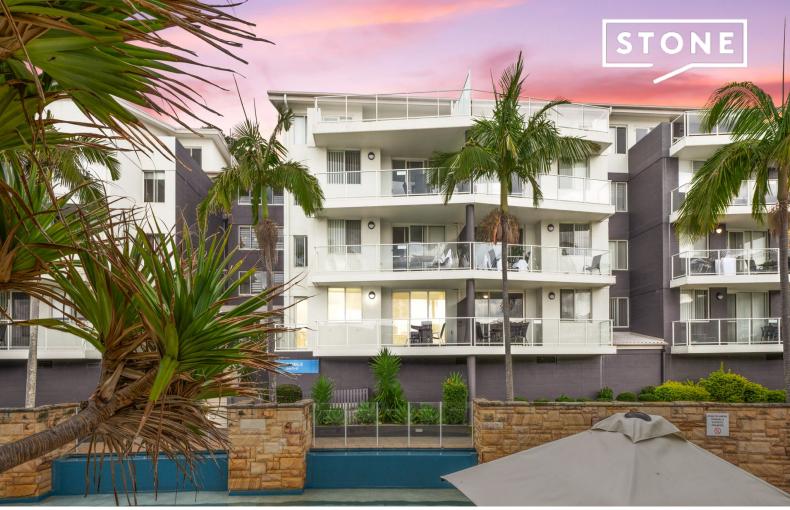

58/1A Tomaree Street Nelson Bay, NSW

2 📇

2 🖽

## Your own slice of Port Stephens heaven

Nestled within the 'Mantra Nelson Bay' complex, this fully furnished two-bedroom, two-bathroom apartment, overlooking the complex pool, is ideal for the lifestyle investor looking for a regular rental return along with personal stays in beautiful Port Stephens. With a well-established rental history and situated close to shops, dining, marina, golf and bowling clubs, the location is second to none.

- Located 2.5hrs drive north of Sydney and just 25 minutes from Newcastle Airport
- Resort facilities include 25m solar heated lagoon pool, spa pool, gym, BBQ area
- Open plan living with a/c connects to alfresco balcony with pool and water views
- Both bedrooms fitted with built-in robes and ceiling fans, main opens to balcony
- Fully tiled main bathroom with shower over bathtub, master ensuite with shower
- Internal laundry and secure car space, 2 x EV chargers in car park
- Stay whenever you like, let to a full time tenant, or lease through Mantra
- Holiday at home lifestyle with boating, fishing, golfing & bushwalking all on tap