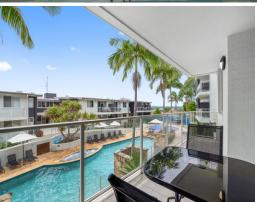

## Your own slice of Port Stephens heaven

Nestled within the 'Mantra Nelson Bay' complex, this fully furnished two-bedroom, two-bathroom apartment, overlooking the complex pool, is ideal for the lifestyle investor looking for a regular rental return along with personal stays in beautiful Port Stephens. With a well-established rental history and situated close to shops, dining, marina, golf and bowling clubs, the location is second to none.

- Located 2.5hrs drive north of Sydney and just 25 minutes from Newcastle Airport
- Resort facilities include 25m solar heated lagoon pool, spa pool, gym, BBQ area
- Open plan living with a/c connects to alfresco balcony with pool and water views
- Both bedrooms fitted with built-in robes and ceiling fans, main opens to balcony
- Fully tiled main bathroom with shower over bathtub, master ensuite with shower
- Internal laundry and secure car space, 2 x EV chargers in car park
- Stay whenever you like, let to a full time tenant, or lease through Mantra
- Holiday at home lifestyle with boating, fishing, golfing & bushwalking all on tap