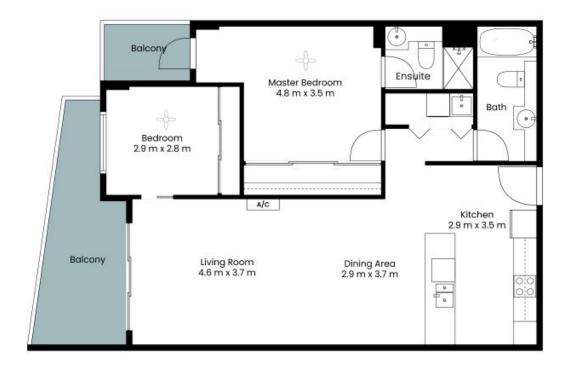

## Your own slice of Port Stephens heaven

Nestled within the 'Mantra Nelson Bay' complex, this fully furnished two-bedroom, two-bathroom apartment, overlooking the complex pool, is ideal for the lifestyle investor looking for a regular rental return along with personal stays in beautiful Port Stephens. With a well-established rental history and situated close to shops, dining, marina, golf and bowling clubs, the location is second to none.

- Located 2.5hrs drive north of Sydney and just 25 minutes from Newcastle Airport
- Resort facilities include 25m solar heated lagoon pool, spa pool, gym, BBQ area
- Open plan living with a/c connects to alfresco balcony with pool and water views
- Both bedrooms fitted with built-in robes and ceiling fans, main opens to balcony
- Fully tiled main bathroom with shower over bathtub, master ensuite with shower
- Internal laundry and secure car space, 2 x EV chargers in car park
- Stay whenever you like, let to a full time tenant, or lease through Mantra
- Holiday at home lifestyle with boating, fishing, golfing & bushwalking all on tap