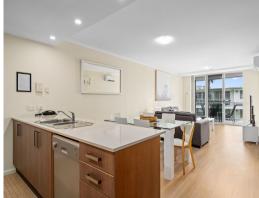

## Your own slice of Port Stephens heaven

Nestled within the 'Mantra Nelson Bay' complex, this fully furnished two-bedroom, two-bathroom apartment, overlooking the complex pool, is ideal for the lifestyle investor looking for a regular rental return along with personal stays in beautiful Port Stephens. With a well-established rental history and situated close to shops, dining, marina, golf and bowling clubs, the location is second to none.

- Located 2.5hrs drive north of Sydney and just 25 minutes from Newcastle Airport
- Resort facilities include 25m solar heated lagoon pool, spa pool, gym, BBQ area
- Open plan living with a/c connects to alfresco balcony with pool and water views
- Both bedrooms fitted with built-in robes and ceiling fans, main opens to balcony
- Fully tiled main bathroom with shower over bathtub, master ensuite with shower
- Internal laundry and secure car space, 2 x EV chargers in car park
- Stay whenever you like, let to a full time tenant, or lease through Mantra
- Holiday at home lifestyle with boating, fishing, golfing & bushwalking all on tap