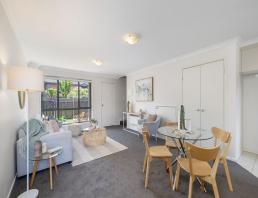

At entry, the bottom level is a north-facing shared living space which invites plenty of natural light with your U-shaped kitchen overlooking this room. A downstairs bathroom and compact laundry make it a well-equipped space for entertainment and leisure time.