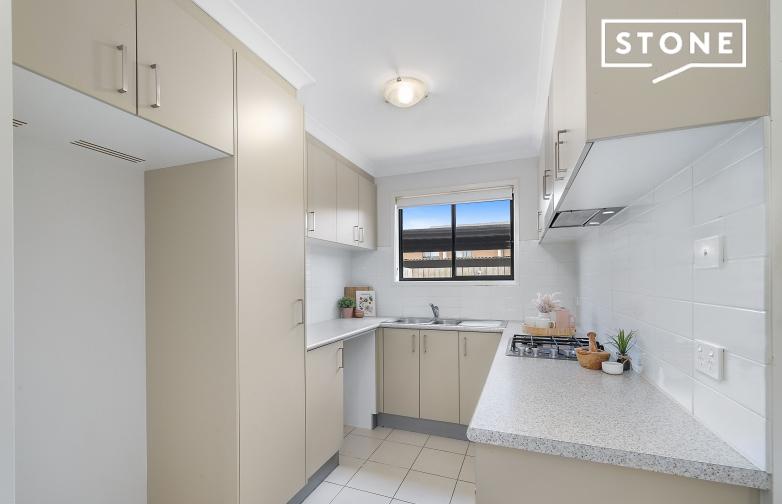

At entry, the bottom level is a north-facing shared living space which invites plenty of natural light with your U-shaped kitchen overlooking this room. A downstairs bathroom and compact laundry make it a well-equipped space for entertainment and leisure time.