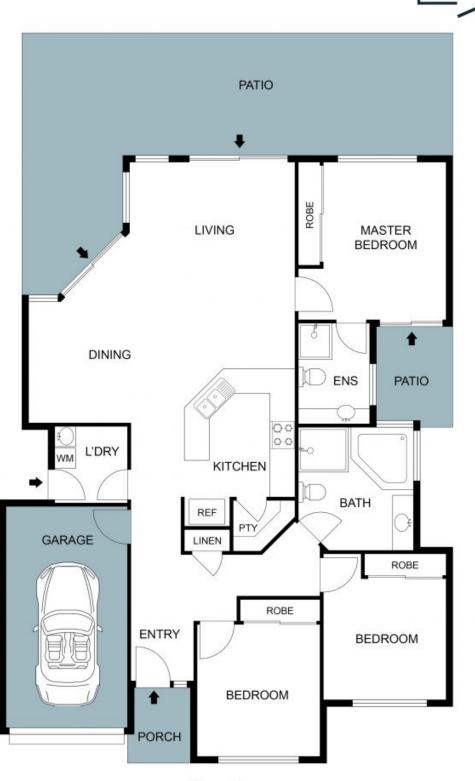

## 90 Wimbledon Circuit, Carseldine, QLD 4034

STONE

Floor Plan

The Floor plan is not to scale; measurements are indicative and in metres. Plans should not be relied on. Interested parties should make and rely on their own enquiries. All other information provided has been collected from reliable sources but cannot be guaranteed for accuracy.