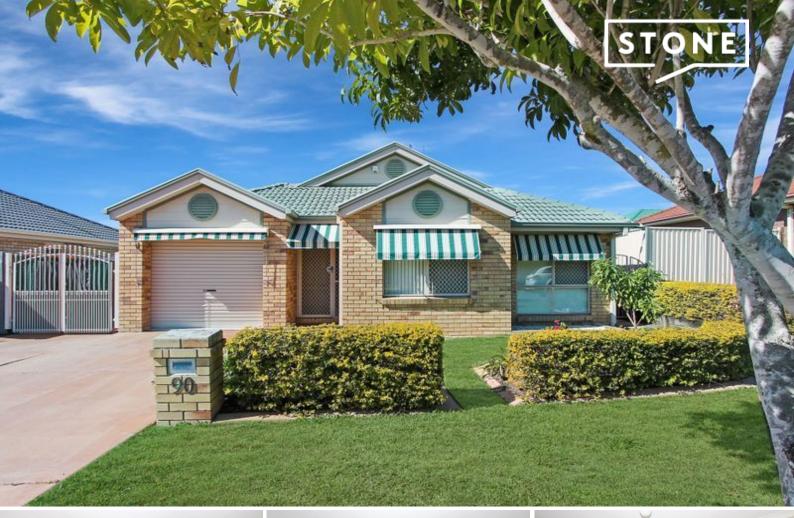

## 90 Wimbledon Circuit Carseldine, QLD

## **INVESTORS ALERT!!**

"Currently leased with fantastic tenants until July 2024 at \$470 per week."

This neat and tidy low-set brick home has 3 good sized bedrooms, a large lounge combined meals / dining area. The large outdoor entertainment area can be accessed via the 2 sliding doors and offers a great place to have a BBQ at the end of hard day's work.

The main bedroom, located at the rear of the home - has an ensuite and a private patio. The other 2 bedrooms are a good size and near the family bathroom.

Loads of extra storage outside plus side access to park a trailer or small boat off the street.