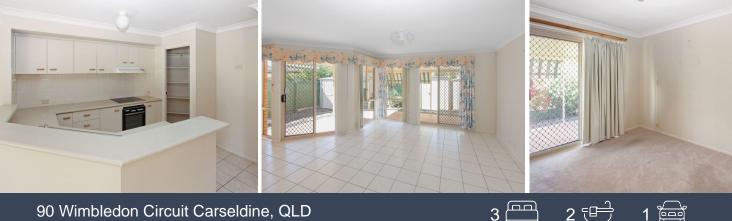

## 90 Wimbledon Circuit Carseldine, QLD

## **INVESTORS ALERT!!**

"Currently leased with fantastic tenants until July 2024 at \$470 per week."

This neat and tidy low-set brick home has 3 good sized bedrooms, a large lounge combined meals / dining area. The large outdoor entertainment area can be accessed via the 2 sliding doors and offers a great place to have a BBQ at the end of hard day's work.

The main bedroom, located at the rear of the home - has an ensuite and a private patio. The other 2 bedrooms are a good size and near the family bathroom.

Loads of extra storage outside plus side access to park a trailer or small boat off the street.

Currently leased with fantastic tenants until July 2024 at \$470 per week.

- Main bedroom with ensuite

- 3 Bedrooms with built in robes

Price: