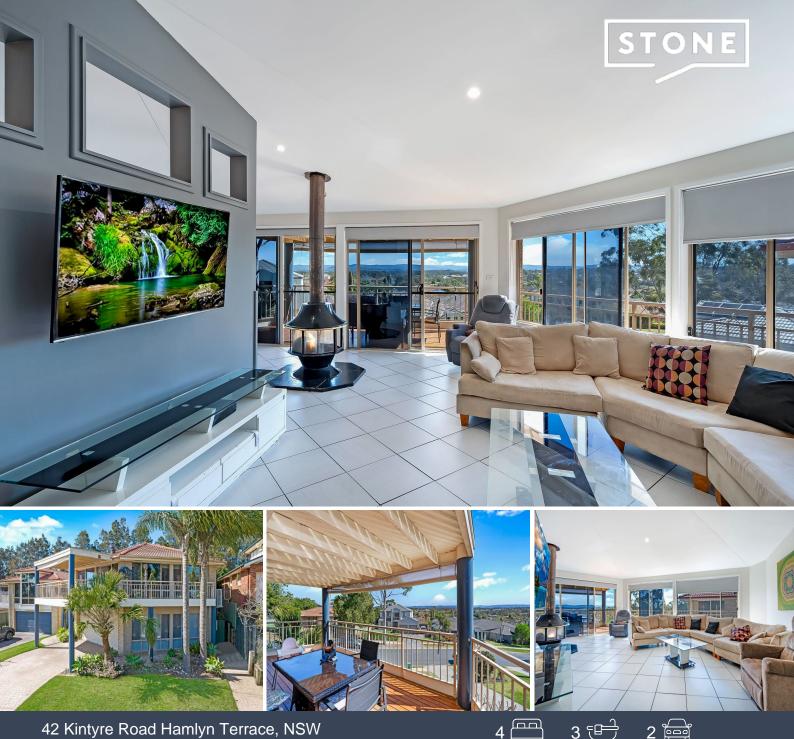

## 42 Kintyre Road Hamlyn Terrace, NSW

## Welcoming Private Inspections - Family Retreat with Captivating Views

4-bedroom residence in Hamlyn Terrace with self-contained area with amenities for guest or shared accommodation. Elevated for breath-taking bushland vistas, it combines modern elegance with family-focused living. Boasting a self-contained suite, sprawling 650m? grounds, and a new updated kitchen. This spacious home, complete with a stunning wrap-around deck, epitomizes upscale family comfort.

- Opulent master suite with ensuite, in a four-bedroom layout
- Exclusive self-contained area with amenities for guests or shared accommodation
- Vast 650m? estate offering endless outdoor family enjoyment, Internal Laundry
- Majestic wrap-around deck overlooking serene bushland, Spacious double garage
- Gourmet kitchen with ample storage, Property has three bathrooms
- Climate-controlled comfort with air conditioning and fans

- In close proximity to schools, hospitals, shops, cafes, lakes, beaches, transport and the M1 Motorway

Price: Contact Agent Council Rates: \$994.02/year (approx) Water Rates:

4

\$1,857.29/year (approx)

3 દ્⊟