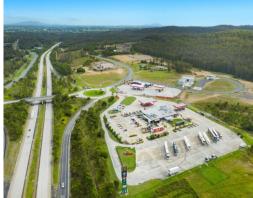

## NOW SELLING STAGE 3B!! - Central Location Off the M1 Mid-Way Between Sydney and Brisbane

Here's your chance to claim your place in Stage 3B of the "Mid North Coast Industrial Hub". Nestled at the core of the M1, adjacent to the bustling service center on the thriving Mid North Coast, this exceptional location is your gateway to a thriving business journey.

Enjoy prime access along the M1, this exclusive industrial estate stands alone in providing convenience and visibility, strategically positioned halfway between Sydney and Brisbane.

Explore a selection of exceptional lots starting from 1,200sqm. Boasting multiple entry points for large vehicles and unparalleled aesthetic appeal, your business will outshine the competition. Whether you're considering a relocation or a fresh start, there's a perfectly tailored space awaiting you.