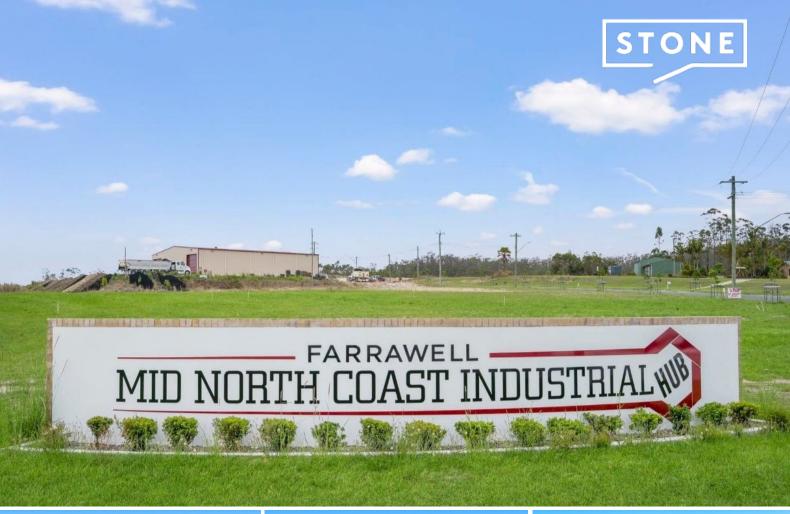

## NOW SELLING STAGE 3B!! - Central Location Off the M1 Mid-Way Between Sydney and Brisbane

Here's your chance to claim your place in Stage 3B of the "Mid North Coast Industrial Hub". Nestled at the core of the M1, adjacent to the bustling service center on the thriving Mid North Coast, this exceptional location is your gateway to a thriving business journey.

Enjoy prime access along the M1, this exclusive industrial estate stands alone in providing convenience and visibility, strategically positioned halfway between Sydney and Brisbane.

Explore a selection of exceptional lots starting from 1,200sqm. Boasting multiple entry points for large vehicles and unparalleled aesthetic appeal, your business will outshine the competition. Whether you're considering a relocation or a fresh start, there's a perfectly tailored space awaiting you.