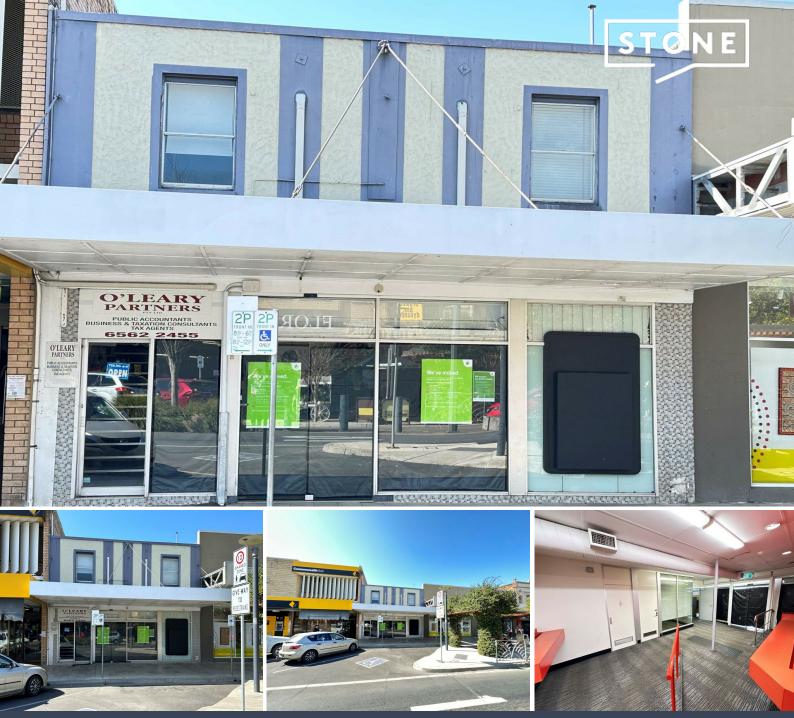

39 Smith Street KEMPSEY, NSW

## Prime Commercial Space, Perfect Position - AVAILABLE NOW

Take advantage of this impressive 211sqm commercial space, directly in the heart of Kempsey CBD on Smith Street. Parking and foot traffic at the front door!

This property once housed St George Bank and would ideally suit your business with several meeting rooms already in place plus large open spaces. It's the perfect place to set up and benefit from being centrally located close to major banks and post office, it'd be hard to pass up this opportunity.