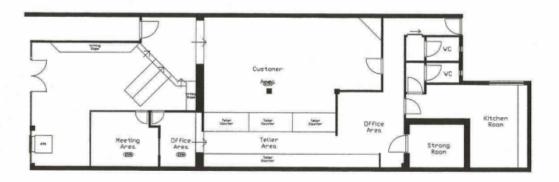

This property once housed St George Bank and would ideally suit your business with several meeting rooms already in place plus large open spaces. It's the perfect place to set up and benefit from being centrally located close to major banks and post office, it'd be hard to pass up this opportunity.

Features include:

- Disabled access
- Ducted air-conditioning
- 1x RC air conditioner
- Plenty of storage space
- Parking at rear for staff