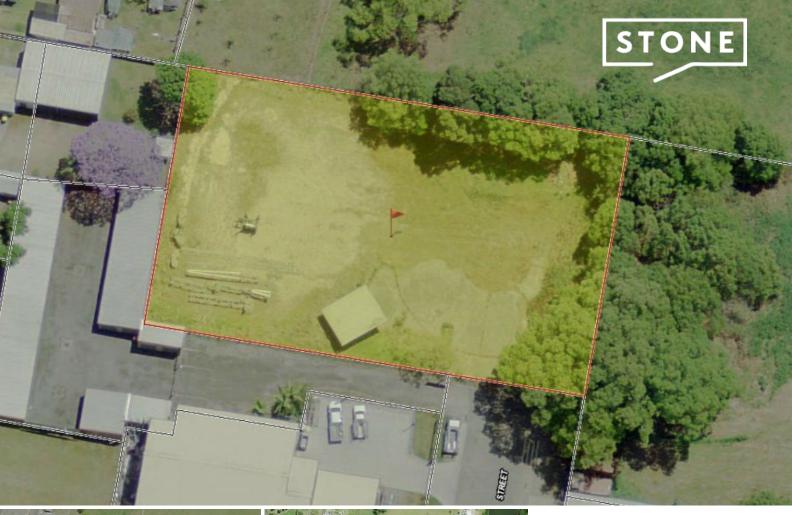

## 14 Hopetoun Street Kempsey, NSW

## OFFICE Building with Power and Water on 2,630sqm

Great block located in central Kempsey with 3-phase power, office building and amenities just 500m from the Main Street of Kempsey CBD. Huge potential for the owner operator or investor, approx. 800m2 of higher level ground ready to build on. The remaining 1800m2 is ideal for carpark, trucks, storing caravans etc.

The property features: Area: 2,630sqm Zoning: E2 Environmental Conservation & In1 General Industrial Rates: \$3,267.84

Great investment opportunity for anyone looking to grow their portfolio.

DISCLAIMER: All information contained herein is gathered from sources we believe to be reliable. We cannot however guarantee its accuracy and interested parties should make and rely on their own enquiries.