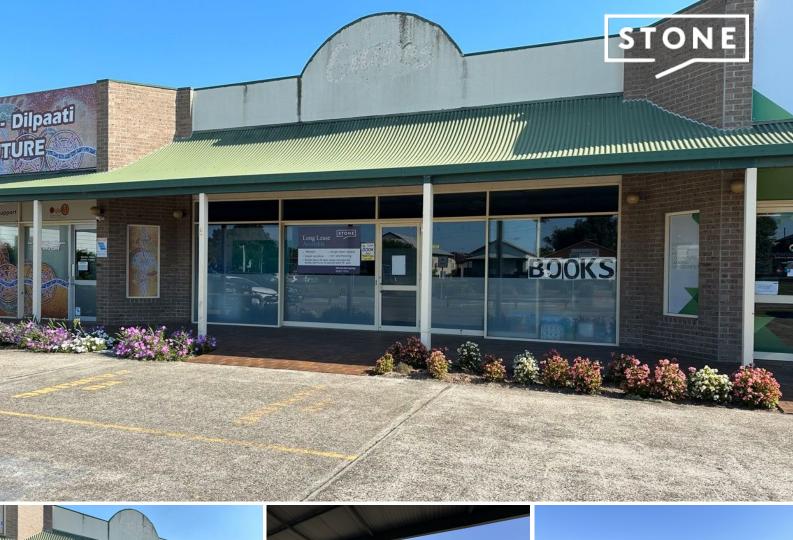

## Blank Canvas on Main Road, Level Location in Terrific Spot

This terrific space is AVAILABLE NOW! Whether you are looking for Retail, office or storage space, this blank canvas offers you an opportunity to be creative and design the ideal space you need for your business.

A great location, mid-way between Kempsey and West Kempsey CBD's, there is parking available at the front door and on-street parking, As well as rear spaces and a large roller door to allow easy access for bulky items or to assist with Fit Out. A great opportunity with high exposure and easy accessibility for you and your clients and/or customer's.

Available on a long lease, this shop/office is sure to provide high exposure for your business.