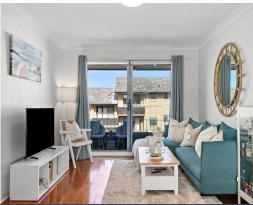

## Bright and spacious renovated beachside haven

Beautifully-presented and fully-renovated with a calming neutral colour palate creating an inviting feeling of light and space, this extra-large apartment is perfectly positioned for an enviable coastal lifestyle. Just a level 500m stroll from the surf, beach reserve and The Strand with its huge array of restaurants, cafes and bars, this fabulous home comes with a lock-up garage so on the weekend you can put the car away and immerse yourself in the fantastic lifestyle on offer.

- East-facing top floor apartment with elevated district views to Long Reef Headland
- Spacious and light-filled living/dining extending out onto wide sunny balcony
- Designer galley-style gas kitchen with Caesarstone benchtops and Bosch dishwasher
- Master and queen-sized second bedroom, both with built-in robes
- Luxe bathroom with freestanding bathtub, separate shower and heated towel rail
- Generous entry and hallway; floating timber floorboards throughout
- Renovated separate laundry with built-in storage off-kitchen
- Lock-up garage with storage space