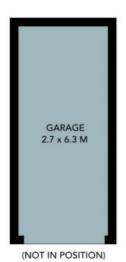

- East-facing top floor apartment with elevated district views to Long Reef Headland
- Spacious and light-filled living/dining extending out onto wide sunny balcony
- Designer galley-style gas kitchen with Caesarstone benchtops and Bosch dishwasher
- Master and queen-sized second bedroom, both with built-in robes
- Luxe bathroom with freestanding bathtub, separate shower and heated towel rail
- Generous entry and hallway; floating timber floorboards throughout
- Renovated separate laundry with built-in storage off-kitchen
- Lock-up garage with storage space

The floor plan is not to scale; measurements are indicative and in metres. All features included in this 3D plan are for inspiration purposes only, This is not an exact replica of the property or the position of exterior elements. Plans should not be relied on. Interested parties should make and rely on their own enquiries.