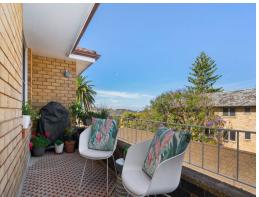

- East-facing top floor apartment with elevated district views to Long Reef Headland
- Spacious and light-filled living/dining extending out onto wide sunny balcony
- Designer galley-style gas kitchen with Caesarstone benchtops and Bosch dishwasher
- Master and queen-sized second bedroom, both with built-in robes
- Luxe bathroom with freestanding bathtub, separate shower and heated towel rail
- Generous entry and hallway; floating timber floorboards throughout
- Renovated separate laundry with built-in storage off-kitchen
- Lock-up garage with storage space