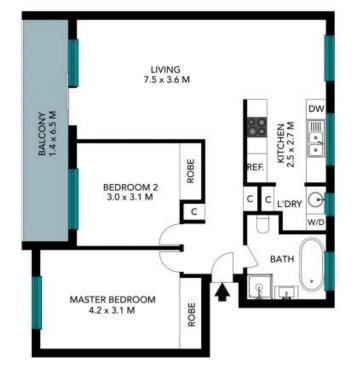

- East-facing top floor apartment with elevated district views to Long Reef Headland
- Spacious and light-filled living/dining extending out onto wide sunny balcony
- Designer galley-style gas kitchen with Caesarstone benchtops and Bosch dishwasher
- Master and queen-sized second bedroom, both with built-in robes
- Luxe bathroom with freestanding bathtub, separate shower and heated towel rail
- Generous entry and hallway; floating timber floorboards throughout
- Renovated separate laundry with built-in storage off-kitchen
- Lock-up garage with storage space

The floor plan is not to scale; measurements are indicative and in metres. All features included in this 3D plan are for inspiration purposes only, This is not an exact replica of the property or the position of exterior elements. Plans should not be relied on. Interested parties should make and rely on their own enquiries.