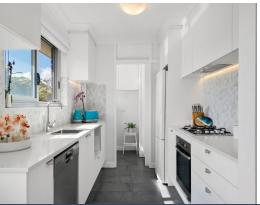

- East-facing top floor apartment with elevated district views to Long Reef Headland
- Spacious and light-filled living/dining extending out onto wide sunny balcony
- Designer galley-style gas kitchen with Caesarstone benchtops and Bosch dishwasher
- Master and queen-sized second bedroom, both with built-in robes
- Luxe bathroom with freestanding bathtub, separate shower and heated towel rail
- Generous entry and hallway; floating timber floorboards throughout
- Renovated separate laundry with built-in storage off-kitchen
- Lock-up garage with storage space