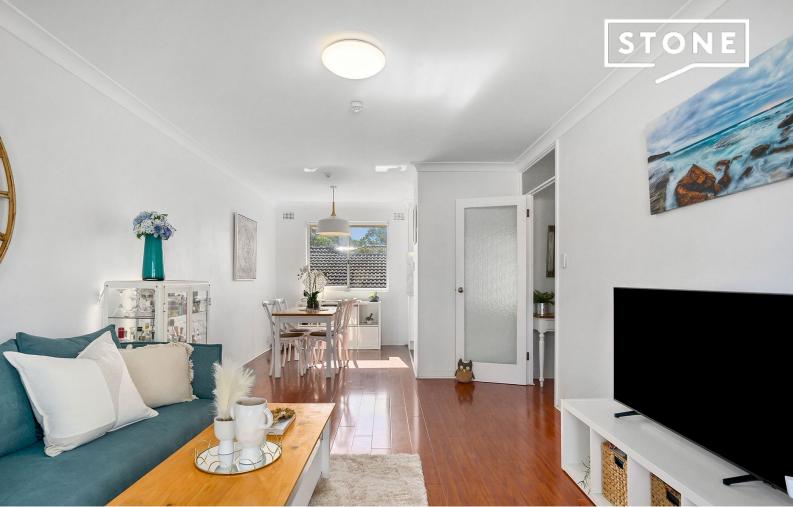

## Bright and spacious renovated beachside haven

Beautifully-presented and fully-renovated with a calming neutral colour palate creating an inviting feeling of light and space, this extra-large apartment is perfectly positioned for an enviable coastal lifestyle. Just a level 500m stroll from the surf, beach reserve and The Strand with its huge array of restaurants, cafes and bars, this fabulous home comes with a lock-up garage so on the weekend you can put the car away and immerse yourself in the fantastic lifestyle on offer.

- East-facing top floor apartment with elevated district views to Long Reef Headland
- Spacious and light-filled living/dining extending out onto wide sunny balcony
- Designer galley-style gas kitchen with Caesarstone benchtops and Bosch dishwasher
- Master and queen-sized second bedroom, both with built-in robes
- Luxe bathroom with freestanding bathtub, separate shower and heated towel rail
- Generous entry and hallway; floating timber floorboards throughout
- Renovated separate laundry with built-in storage off-kitchen
- Lock-up garage with storage space