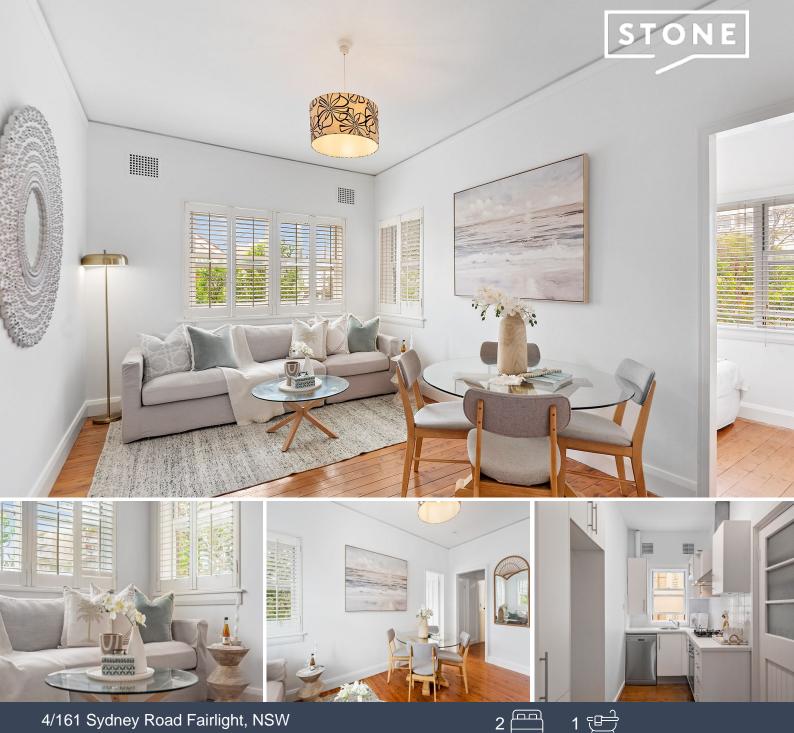

## Character Art Deco Lifestyle Apartment

Set in a highly-desirable, walk-everywhere lifestyle location just moments from city transport and Fairlight village, this light-filled character apartment exudes elegance and charm, seamlessly marrying classic Art Deco features with modern refinements. One of just six apartments in the well-maintained boutique 'Redlands' block, this private sanctuary has no common walls and is quietly positioned to the rear of the block with independent access via Hilltop Crescent.

- Classic character including high ceilings and polished floorboards
- Spacious master bedroom with mirrored built-in robes
- Second bedroom adding versatility to floorplan
- Contemporary kitchen with gas cooking and dishwasher
- Combined living/dining with plantation shutters
- Neat and tidy shower bathroom
- Shared laundry with space for own machine
- Ideal first home or investment