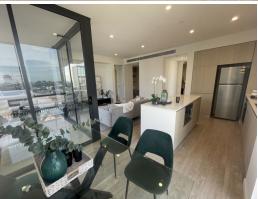

- 1. Spacious bedroom, inc built in wardrobes
- 2. European kitchen with plenty of pantry cupboards, stone benchtop, stainless steel appliances including gas cooking, oven, dishwasher & stone benchtop
- 3. Open Entertainers lounge + combined dining with north facing balcony indulge in radiant lighting and natural garden views
- 4. Internal laundry w dryer included
- 5. High quality and elegant touches
- 6. Car space and storage cage included