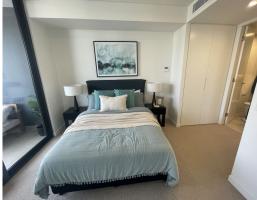

- 1. Spacious bedroom, inc built in wardrobes
- 2. European kitchen with plenty of pantry cupboards, stone benchtop, stainless steel appliances including gas cooking, oven, dishwasher & stone benchtop
- 3. Open Entertainers lounge + combined dining with north facing balcony indulge in radiant lighting and natural garden views
- 4. Internal laundry w dryer included
- 5. High quality and elegant touches
- 6. Car space and storage cage included