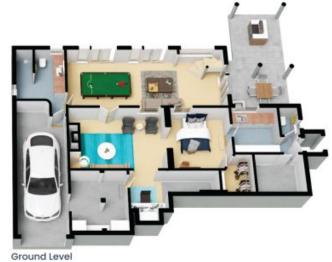

## 11 Grandview Grove Seaforth

Internal Living: 316 sqm External Living: 57 sqm Total Living Area: 373 sqm

The floor plan is not to scale; measurements are indicative and in metres. All features included in this 3D plan are for inspiration purposes only.

This is not an exact replica of the property or the position of exterior elements. Plans should not be relied on. Interested parties should make and rely on their own enquiries.