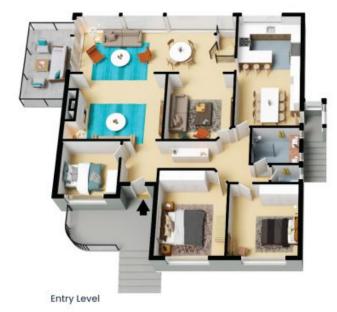

## 11 Grandview Grove Seaforth

Internal Living: 316 sqm External Living: 57 sqm Total Living Area: 373 sqm

The floor plan is not to scale; measurements are indicative and in metres. All features included in this 3D plan are for inspiration purposes only.

This is not an exact replica of the property or the position of exterior elements. Plans should not be relied on. Interested parties should make and rely on their own enquiries.