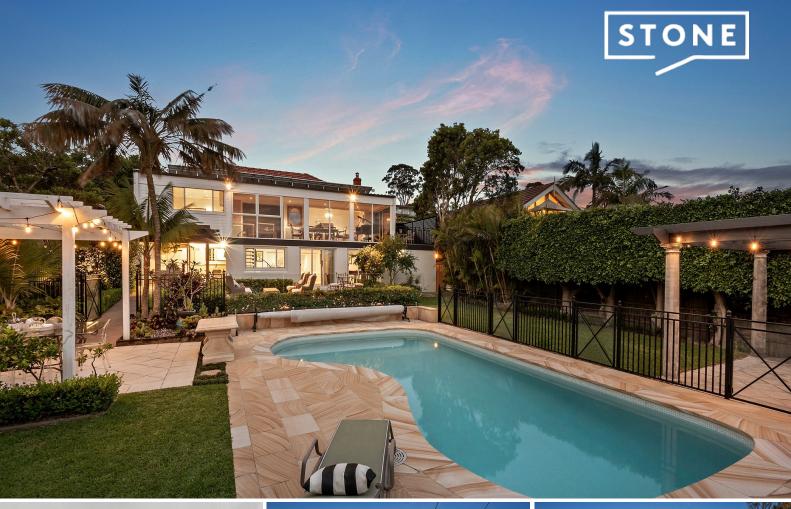

## Classical elegance on a sweeping 1000 sqm block

With more than a dash of old-Hollywood style glamour, this breathtaking 1930s residence has been gently renovated and carefully restored to become a spectacular, yet comfortable family home with timeless character beautifully entwined with contemporary refinements. Encircled by sweeping, manicured gardens, the home is positioned on an exceptionally large 1,000sqm (approx) block which has been spectacularly transformed into a traditional formal garden and the perfect space for family relaxation and extravagant entertaining.