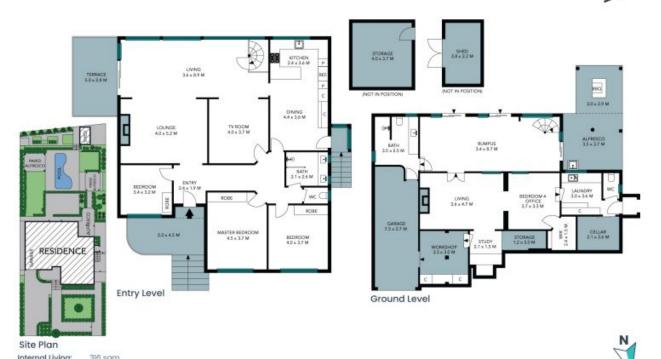

## 11 Grandview Grove Seaforth

Internal Living: 316 sqm
External Living: 57 sqm
Total Living Area: 373 sqm
The site plan and floor plan are not to scale; measurements are indicative and in metres. Bushes and trees are placed for illustration purposes. Plans should not be relied on. Interested parties should make and rely on their own enquiries. All other information provided has been collected from reliable sources but cannot be guaranteed for accuracy.