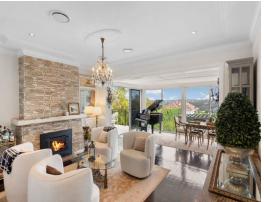

- Period features include high ceilings, polished timber floorboards, decorative cornices and ceiling roses, wainscoting plus original spiral staircase
- Stunning designer kitchen with Italian Fior de Pesco marble benchtops, handmade antique mirror splashback and Ilve enamelled freestanding cooker; adjoining dining
- North-facing master bedroom with custom built-in storage and overlooking front garden
- Two additional double-sized bedrooms with built-in robes
- Ducted air conditioning throughout