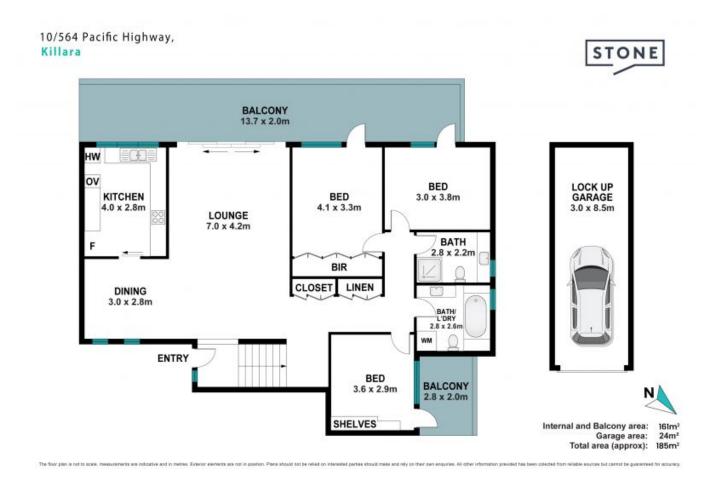

Prized for its quality double brick and slab Mirvac design with 185sqm approx. on title, this engaging haven shows recent refurbishments for instant contemporary appeal. All living and bedrooms open to fresh air and light across two balconies. The super-sized kitchen shows modern appliances and abundant storage, while two sumptuously renovated bathrooms are inspired by the beauty of marble. Walk to rail. In Killara High School zone.