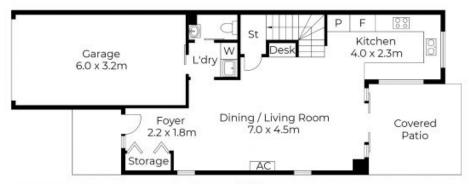

## Features include:

- Stylish kitchen featuring stone benchtops and servery window to alfresco area
- Spacious master bedroom with ensuite and walk-in robe
- Two additional bedrooms with built-in robes and desks
- Air conditioning in master and living areas; ceiling fans throughout
- Convenient study nook in living space
- Fully fenced yard with covered outdoor entertaining area
- Separate sizable laundry

Price:

**Rebecca Leo** 0419 880 822

First Floor

Ground Floor

6/26 Antonio Place, Coomera

Floor plans and site plans are for illustrative purposes only. They are not part of any legal document or title and are subject to errors, omission, and inaccuracies. Whitel every afternot has been made to ensure the accuracy of this plan, mississements of doors, whichous, rooms, cupboards etc are approximate only.

STONE

APPROXIMATE AREA UVING AREA : 112 m² TOTAL AREA : 131 m²