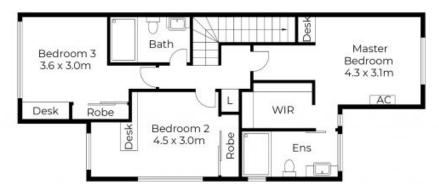

## Features include:

- Stylish kitchen featuring stone benchtops and servery window to alfresco area
- Spacious master bedroom with ensuite and walk-in robe
- Two additional bedrooms with built-in robes and desks
- Air conditioning in master and living areas; ceiling fans throughout
- Convenient study nook in living space
- Fully fenced yard with covered outdoor entertaining area
- Separate sizable laundry

Price:

**Rebecca Leo** 0419 880 822

First Floor

Ground Floor

6/26 Antonio Place, Coomera

Floor plans and site plans are for illustrative purposes only. They are not part of any legal document or title and are subject to errors, omission, and inaccuracies. Whitel every afternot has been made to ensure the accuracy of this plan, mississements of doors, whichous, rooms, cupboards etc are approximate only.

STONE

APPROXIMATE AREA UVING AREA : 112 m² TOTAL AREA : 131 m²