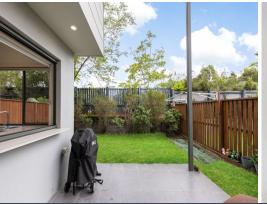

## Features include:

- Stylish kitchen featuring stone benchtops and servery window to alfresco area
- Spacious master bedroom with ensuite and walk-in robe
- Two additional bedrooms with built-in robes and desks
- Air conditioning in master and living areas; ceiling fans throughout
- Convenient study nook in living space
- Fully fenced yard with covered outdoor entertaining area
- Separate sizable laundry